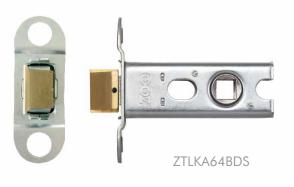

#### **PRODUCT SPECIFICATIONS**

- 15 x 22 x 64/76/102/127/152mm body
- Tubular bolt through latch
- Guided latch bolt
- Includes strike plates and dust box
- 10 year mechanical guarantee
- Bodies only available (BDS)
- Radius forend available (RSS)
- BS EN 12209 : 2003
  - 1 C 7 1 0 F B 0 NPD 0