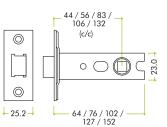

#### **PRODUCT SPECIFICATIONS**

- 15 x 22 x 64/76/102/127/152mm body
- Tubular bolt through latch
- Guided latch bolt
- Includes strike plates and dust box
- 10 year mechanical guarantee
- Bodies only available (BDS)
- Radius forend available (RSS)
- BS EN 12209 : 2003
  - 1 C 7 1 0 F B 0 NPD 0

#### TECHNICAL

URS is a member of Registrar of Standards (Holdings) Ltd

| CODE                   | DESCRIPTION                                                                                                                                               | FINISHES | ADDITIONAL INFO. |
|------------------------|-----------------------------------------------------------------------------------------------------------------------------------------------------------|----------|------------------|
| ZTLKA64SS              | Tubular bolt through latch                                                                                                                                | SS       | 44mm backset     |
| ZTLKA76SS              | Tubular bolt through latch                                                                                                                                | SS       | 56mm backset     |
| ZTLKA102SS             | Tubular bolt through latch                                                                                                                                | SS       | 83mm backset     |
| ZTLKA127SS             | Tubular bolt through latch                                                                                                                                | SS       | 106mm backset    |
| ZTLKA152SS             | Tubular bolt through latch                                                                                                                                | SS       | 132mm backset    |
| ARCHITECTURAL HARDWARE | For more information please contact us today:<br>Call: 01228 672900<br>Fax: 01228 672928<br>Email: sales@zoo-hardware.co.uk<br>Web: www.zoohardware.co.uk |          | UKAS<br>SIG DOLL |