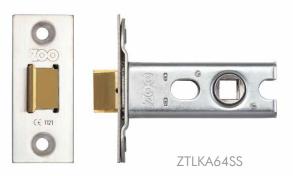

## ZTLKA64 / 76 / 102 / 127 / 152

| CODE       | FINISH          |
|------------|-----------------|
| ZTLKA64SS  | STAINLESS STEEL |
| ZTLKA76SS  | STAINLESS STEEL |
| ZTLKA102SS | STAINLESS STEEL |
| ZTLKA127SS | STAINLESS STEEL |
| ZTLKA152SS | STAINLESS STEEL |

#### **PRODUCT SPECIFICATIONS**

- 15 x 22 x 64/76/102/127/152mm body
- Tubular bolt through latch
- Guided latch bolt
- Includes strike plates and dust box
- 10 year mechanical guarantee
- Bodies only available (BDS)
- Radius forend available (RSS)
- BS EN 12209 : 2003
  - 1 C 7 1 0 F B 0 NPD 0