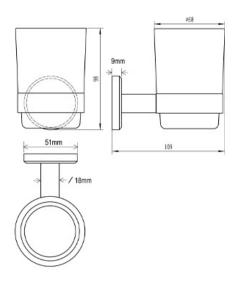

# **OXF-TUMBLER-SB: Tumbler Holder**

Single Toothbrush Holder, Frosted Glass Tumbler, Wall Mounted Satin Brass finish

**Product Dimensions** (All dimensions are in millimeters unless otherwise indicated)

We reserve the right to amend where necessary and without any prior notice.

 ${\tt Base\ Diameter:51\ |\ Base\ Height:9\ |\ Projection:109\ |\ Height\ of\ Tumbler:98\ |\ Diameter\ of\ Tumbler:68}$ 