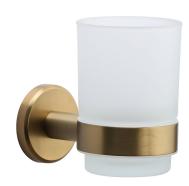

# **OXF-TUMBLER-SB: Tumbler Holder**

Single Toothbrush Holder, Frosted Glass Tumbler, Wall Mounted Satin Brass finish

**Product Dimensions** (All dimensions are in millimeters unless otherwise indicated)

### Supplied as:

- Single Tumbler holder
- All fixing screws and fasteners