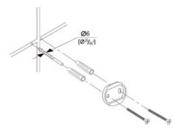

#### **Installation Instructions**

1. Loosen the set screw on the accessory and remove the backing plate. Position the accessory against the wall and mark outline with pencil.

Position the backing plate flat side down on the wall and mark holes with pencil.

**3.** Mount to drywall

Predrill holes on the wall to fit wall anchors.

(15/64" Drill bit recommened).

Insert wall anchors into the wall.

Position backing plate flat side down over the anchors and install screws. Mount to wood