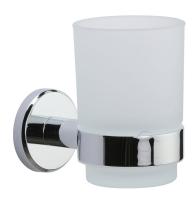

# **OXF-TUMBLER-PC: Tumbler Holder**

Single Toothbrush Holder, Frosted Glass Tumbler, Wall Mounted Polished Chrome Finish

**Product Dimensions** (All dimensions are in millimeters unless otherwise indicated) We reserve the right to amend where necessary and without any prior notice.

### Supplied as:

- Single Tumbler holder
- All fixing screws and fasteners