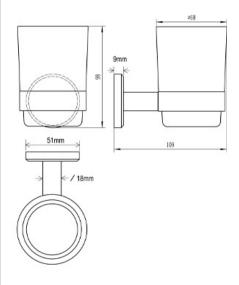

# **OXF-TUMBLER-PC: Tumbler Holder**

Single Toothbrush Holder, Frosted Glass Tumbler, Wall Mounted Polished Chrome Finish

**Product Dimensions** (All dimensions are in millimeters unless otherwise indicated) We reserve the right to amend where necessary and without any prior notice.

 ${\tt Base\ Diameter: 51\ |\ Base\ Height: 9\ |\ Projection: 109\ |\ Height\ of\ Tumbler: 98\ |\ Diameter\ of\ Tumbler: 68}$ 