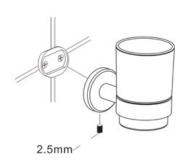

# **OXF-TUMBLER-PC: Tumbler Holder**

Single Toothbrush Holder, Frosted Glass Tumbler, Wall Mounted Polished Chrome Finish

**Product Dimensions** (All dimensions are in millimeters unless otherwise indicated) We reserve the right to amend where necessary and without any prior notice.

 ${\tt Base\ Diameter: 51\ |\ Base\ Height: 9\ |\ Projection: 109\ |\ Height\ of\ Tumbler: 98\ |\ Diameter\ of\ Tumbler: 68}$ 