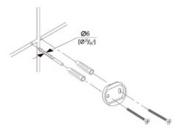

**3.** Mount to drywall

Predrill holes on the wall to fit wall anchors.

(15/64" Drill bit recommened).

Insert wall anchors into the wall.

Position backing plate flat side down over the anchors and install screws. Mount to wood