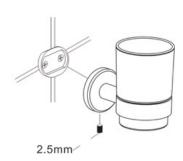

 ${\tt Base\ Diameter: 51\ |\ Base\ Height: 9\ |\ Projection: 109\ |\ Height\ of\ Tumbler: 98\ |\ Diameter\ of\ Tumbler: 68}$ 