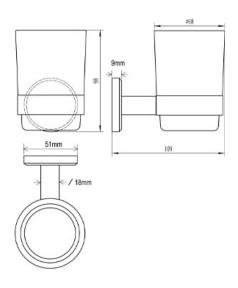

# **OXF-TUMBLER-BLK: Tumbler Holder**

Single Toothbrush Holder, Frosted Glass Tumbler, Wall Mounted Black Finish

**Product Dimensions** (All dimensions are in millimeters unless otherwise indicated)

We reserve the right to amend where necessary and without any prior notice.

 ${\tt Base\ Diameter: 51\ |\ Base\ Height: 9\ |\ Projection: 109\ |\ Height\ of\ Tumbler: 98\ |\ Diameter\ of\ Tumbler: 68}$ 