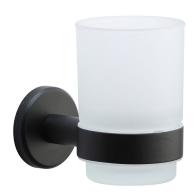

# **OXF-TUMBLER-BLK: Tumbler Holder**

Single Toothbrush Holder, Frosted Glass Tumbler, Wall Mounted Black Finish

**Product Dimensions** (All dimensions are in millimeters unless otherwise indicated)

We reserve the right to amend where necessary and without any prior notice.

### Supplied as:

- Single Tumbler holder
- All fixing screws and fasteners