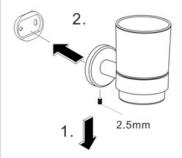

#### **Installation Instructions**

1. Loosen the set screw on the accessory and remove the backing plate. Position the accessory against the wall and mark outline with pencil.

Position the backing plate flat side down on the wall and mark holes with pencil.

**3.** Mount to drywall

Predrill holes on the wall to fit wall anchors.

(15/64" Drill bit recommened).

Insert wall anchors into the wall.

Position backing plate flat side down over the anchors and install screws. Mount to wood

If installing on wood surface, use wood screws. (No anchors required).

4.

Slide the accessory onto the backing plate and tighten the set screw using Allen Key provided.

+44 (0)1384 457 900 www.m-marcus.com info@m-marcus.com