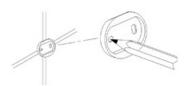

#### **Installation Instructions**

1. Loosen the set screw on the accessory and remove the backing plate. Position the accessory against the wall and mark outline with pencil.

Position the backing plate flat side down on the wall and mark holes with pencil.

If installing on wood surface, use wood screws. (No anchors required).

4.

Slide the accessory onto the backing plate and tighten the set screw using Allen Key provided.

+44 (0)1384 457 900 www.m-marcus.com info@m-marcus.com