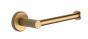

# **OXF-HOOK-S-SB: Robe Hook**

Bathroom Double Towel Robe Hook, Clothes and Coat Hook, Wall Mounted, Satin Brass Finish

Material: Zinc Alloy | Finish: Satin Brass

**Product Dimensions** (All dimensions are in millimeters unless otherwise indicated)

### Supplied as:

- Robe Hook (One Piece)
- All fixing screws and fasteners