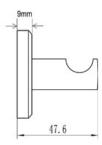

We reserve the right to amend where necessary and without any prior notice.

Base Diameter : 51 | Base Height : 9 | Projection : 47 | Tube Diameter : 16