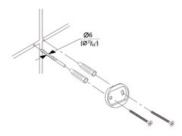

We reserve the right to amend where necessary and without any prior notice.

Base Diameter : 51 | Base Height : 9 | Projection : 47 | Tube Diameter : 16