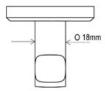

We reserve the right to amend where necessary and without any prior notice.

Base Diameter : 51 | Base Height : 9 | Projection : 47 | Tube Diameter : 16