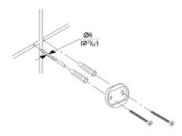

: 51 | Base Height : 9 | Projection : 47 | Tube Diameter : 16









### Supplied as:

- Robe Hook (One Piece)
- All fixing screws and fasteners

#### **Available Finishes**



Matt Black



Antique Bronze



Polished Chrome



Satin Brass

## **Products in the Set**



Towel Rail 45cms
OXF-TOWEL-45-BLK



Towel Rail 60cms
OXF-TOWEL-60-BLK



Toilet Roll Holder
OXF-PAPER-BLK



Towel Ring
OXF-RING-BLK



Tumbler Holder OXF-TUMBLER-BLK



Soap Dispenser OXF-SOAP-BLK

+44 (0)1384 457 900

www.m-marcus.com

info@m-marcus.com

#### **Installation Instructions**



1.

Loosen the set screw on the accessory and remove the backing plate. Position the accessory against the wall and mark outline with pencil.



2

Position the backing plate flat side down on the wall and mark holes with pencil.



3

Mount to drywall

Predrill holes on the wall to fit wall anchors.

(15/64" Drill bit recommened).

Insert wall anchors into the wall.

Position backing plate flat side down over the anchors and install screws. Mount to wood  $\,$ 

If installing on wood surface, use wood screws. (No anchors required).



4.

Slide the accessory onto the backing plate and tighten the set screw using Allen Key provided.

+44 (0)1384 457 900 www.m-marcus.com info@m-marcus.com