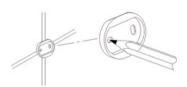

#### **Installation Instructions**

1.

Loosen the set screw on the accessory and remove the backing plate. Position the accessory against the wall and mark outline with pencil.

2

Position the backing plate flat side down on the wall and mark holes with pencil.

If installing on wood surface, use wood screws. (No anchors required).

4.

Slide the accessory onto the backing plate and tighten the set screw using Allen Key provided.

+44 (0)1384 457 900 www.m-marcus.com info@m-marcus.com