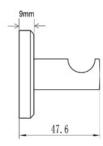

# **OXF-HOOK-S-BLK: Robe Hook**

Bathroom Towel Robe Hook, Clothes and Coat Hook, Wall Mounted, Black Finish





**Product Dimensions** (All dimensions are in millimeters unless otherwise indicated)

We reserve the right to amend where necessary and without any prior notice.

Base Diameter : 51 | Base Height : 9 | Projection : 47 | Tube Diameter : 16









### Supplied as:

- Robe Hook (One Piece)
- All fixing screws and fasteners

#### **Available Finishes**



Matt Black



Antique Bronze



Polished Chrome



Satin Brass

## **Products in the Set**



Towel Rail 45cms
OXF-TOWEL-45-BLK



Towel Rail 60cms
OXF-TOWEL-60-BLK



Toilet Roll Holder
OXF-PAPER-BLK



Towel Ring
OXF-RING-BLK



Tumbler Holder OXF-TUMBLER-BLK



Soap Dispenser OXF-SOAP-BLK

+44 (0)1384 457 900

www.m-marcus.com

info@m-marcus.com

#### **Installation Instructions**



1.

Loosen the set screw on the accessory and remove the backing plate. Position the accessory against the wall and mark outline with pencil.



2

Position the backing plate flat side down on the wall and mark holes with pencil.



3

Mount to drywall

Predrill holes on the wall to fit wall a