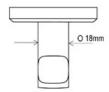

# **OXF-HOOK-S-BLK: Robe Hook**

Bathroom Towel Robe Hook, Clothes and Coat Hook, Wall Mounted, Black Finish





**Product Dimensions** (All dimensions are in millimeters unless otherwise indicated)

We reserve the right to amend where necessary and without any prior notice.

Base Diameter : 51 | Base Height : 9 | Projection : 47 | Tube Diameter : 16









### Supplied as:

- Robe Hook (One Piece)
- All fixing screws and fasteners

#### **Available Finishes**



Matt Black



Antique Bronze



Polished Chrome



Satin Brass

## **Products in the Set**



Towel Rail 45cms
OXF-TOWEL-45-BLK



Towel Rail 60cms
OXF-TOWEL-60-BLK



Toilet Roll Holder
OXF-PAPER-BLK



Towel Ring
OXF-RING-BLK



Tumbler Holder OXF-TUMBLER-BLK



Soap Dispenser OXF-SOAP-BLK

+44 (0)1384 457 900

www.m-marcus.com

info@m-marcus.com

#### **Installation Instructions**



1.

Loosen the set screw on the accessory and remove the backing plate. Position the accessory against the wall and mark outline with pencil.



2

Position the backing plate flat side down on the wall and mark holes with pencil.



3

Mount to drywall

Predrill holes on the wall to fit wall ancho