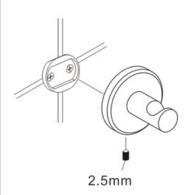

If installing on wood surface, use wood screws. (No anchors required).

4.

Slide the accessory onto the backing plate and tighten the set screw using Allen Key provided.

+44 (0)1384 457 900 www.m-marcus.com info@m-marcus.com