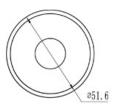

# **OXF-HOOK-S-BLK: Robe Hook**

Bathroom Towel Robe Hook, Clothes and Coat Hook, Wall Mounted, Black Finish





**Product Dimensions** (All dimensions are in millimeters unless otherwise indicated)

We reserve the right to amend where necessary and without any prior notice.

Base Diameter : 51 | Base Height : 9 | Projection : 47 | Tube Diameter : 16









### Supplied as:

- Robe Hook (One Piece)
- All fixing screws and fasteners

#### **Available Finishes**



Matt Black



Antique Bronze



Polished Chrome



Satin Brass

## **Products in the Set**



Towel Rail 45cms
OXF-TOWEL-45-BLK



Towel Rail 60cms
OXF-TOWEL-60-BLK



Toilet Roll Holder
OXF-PAPER-BLK



Towel Ring
OXF-RING-BLK



Tumbler Holder OXF-TUMBLER-BLK



Soap Dispenser OXF-SOAP-BLK

+44 (0)1384 457 900

www.m-marcus.com

info@m-marcus.com

#### **Installation Instructions**



1.

Loosen the set screw on the accessory and remove the backing plate. Position the accessory against the wall and mark outline with pencil.



2

Position the backing plate flat side down on the wall and mark holes with pencil.



3

Mount to drywall

Predrill holes on the wall to fit wall anc