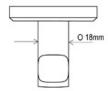

# **OXF-HOOK-S-MA: Robe Hook**

Bathroom Towel Robe Hook, Clothes and Coat Hook, Wall Mounted, Matt Antique Finish





**Product Dimensions** (All dimensions are in millimeters unless otherwise indicated)

We reserve the right to amend where necessary and without any prior notice.

Base Diameter : 51 | Base Height : 9 | Projection : 47 | Tube Diameter : 16









### Supplied as:

- Robe Hook (One Piece)
- All fixing screws and fasteners

### **Available Finishes**



Antique Bronze



Matt Black



Polished Chrome



Satin Brass

## **Products in the Set**













**Towel Rail 45cms** OXF-TOWEL-45-MA

**Towel Rail 60cms** OXF-TOWEL-60-MA

**Toilet Roll Holder** OXF-PAPER-MA

**Towel Ring** OXF-RING-MA

**Tumbler Holder** OXF-TUMBLER-MA

Soap Dispenser OXF-SOAP-MA

#### **Installation Instructions**



1.

Loosen the set screw on the accessory and remove the backing plate. Position the accessory against the wall and mark outline with pencil.



2

Position the backing plate flat side down on the wall and mark holes with pencil.



3

Mount to drywall

Predrill holes on the wall to fit wall anchors.

(15/64" Drill bit recommened).

Insert w