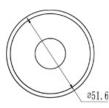

# **OXF-HOOK-S-MA: Robe Hook**

Bathroom Towel Robe Hook, Clothes and Coat Hook, Wall Mounted, Matt Antique Finish





**Product Dimensions** (All dimensions are in millimeters unless otherwise indicated)

We reserve the right to amend where necessary and without any prior notice.

Base Diameter : 51 | Base Height : 9 | Projection : 47 | Tube Diameter : 16









### Supplied as:

- Robe Hook (One Piece)
- All fixing screws and fasteners

### **Available Finishes**



Antique Bronze



Matt Black



Polished Chrome



Satin Brass

## **Products in the Set**













**Towel Rail 45cms** OXF-TOWEL-45-MA

**Towel Rail 60cms** OXF-TOWEL-60-MA

**Toilet Roll Holder** OXF-PAPER-MA

**Towel Ring** OXF-RING-MA

**Tumbler Holder** OXF-TUMBLER-MA

Soap Dispenser OXF-SOAP-MA

#### **Installation Instructions**



1.

Loosen the set screw on the accessory and remove the backing plate. Position the accessory against the wall and mark outline with pencil.



2

Position the backing plate flat side down on the wall and mark holes with pencil.



3

Mount to drywall

Predrill holes on the wall to fit wall anchors.

(15/64" Drill bit recommened).

Insert