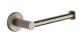

# **OXF-HOOK-S-MA: Robe Hook**

Bathroom Towel Robe Hook, Clothes and Coat Hook, Wall Mounted, Matt Antique Finish

**Product Dimensions** (All dimensions are in millimeters unless otherwise indicated)

We reserve the right to amend where necessary and without any prior notice.

Base Diameter : 51 | Base Height : 9 | Projection : 47 | Tube Diameter : 16

### Supplied as:

- Robe Hook (One Piece)
- All fixing screws and fasteners