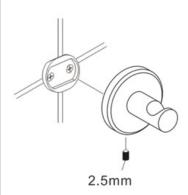

3

Mount to drywall

Predrill holes on the wall to fit wall anchors.

(15/64" Drill bit recommened).

Insert wall anchors into the wall.

Position backing plate flat side down over the anchors and install screws. Mount to wood  $\,$ 

If installing on wood surface, use wood screws. (No anchors required).

4.

Slide the accessory onto the backing plate and tighten the set screw using Allen Key provided.

+44 (0)1384 457 900 www.m-marcus.com info@m-marcus.com