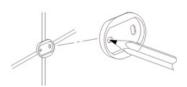

#### **Installation Instructions**

1.

Loosen the set screw on the accessory and remove the backing plate. Position the accessory against the wall and mark outline with pencil.

2

Position the backing plate flat side down on the wall and mark holes with pencil.