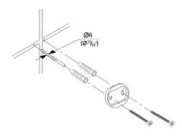

Base Diameter : 51 | Base Height : 9 | Projection : 47 | Tube Diameter : 16

3

Mount to drywall

Predrill holes on the wall to fit wall anchors.

(15/64" Drill bit recommened).

Insert wall anchors into the wall.

Position backing plate flat side down over the anchors and install screws. Mount to wood  $\,$ 