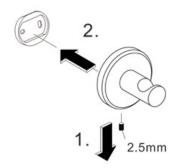

#### **Installation Instructions**

1.

Loosen the set screw on the accessory and remove the backing plate. Position the accessory against the wall and mark outline with pencil.

2

Position the backing plate flat side down on the wall and mark holes with pencil.

3

Mount to drywall

Predrill holes on the wall to fit wall anchors.

(15/64" Drill bit recommened).

Insert wall anchors into the wall.

Position backing plate flat side down over the anchors and install screws. Mount to wood  $\,$ 

If installing on wood surface, use wood screws. (No anchors required).

4.

Slide the accessory onto the backing plate and tighten the set screw using Allen Key provided.

+44 (0)1384 457 900 www.m-marcus.com info@m-marcus.com