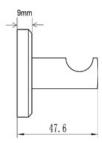

# **OXF-HOOK-S-MA: Robe Hook**

Bathroom Towel Robe Hook, Clothes and Coat Hook, Wall Mounted, Matt Antique Finish





**Product Dimensions** (All dimensions are in millimeters unless otherwise indicated)

We reserve the right to amend where necessary and without any prior notice.

Base Diameter : 51 | Base Height : 9 | Projection : 47 | Tube Diameter : 16









### Supplied as:

- Robe Hook (One Piece)
- All fixing screws and fasteners

### **Available Finishes**



Antique Bronze



Matt Black



Polished Chrome



Satin Brass

## **Products in the Set**













**Towel Rail 45cms** OXF-TOWEL-45-MA

**Towel Rail 60cms** OXF-TOWEL-60-MA

**Toilet Roll Holder** OXF-PAPER-MA

**Towel Ring** OXF-RING-MA

**Tumbler Holder** OXF-TUMBLER-MA

Soap Dispenser OXF-SOAP-MA

#### **Installation Instructions**



1.

Loosen the set screw on the accessory and remove the backing plate. Position the accessory against the wall and mark outline with pencil.



2

Position the backing plate flat side down on the wall and mark holes with pencil.



3

Mount to drywall

Predrill holes on the wall to fit wall anchors.

(15/64" Drill bit recommened).

Inse