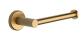

## **Available Finishes**

Satin Brass

Polished Chrome

Antique Bronze

**Products in the Set** 

Towel Rail 45cms
OXF-TOWEL-45-SB

Towel Rail 60cms
OXF-TOWEL-60-SB

Toilet Roll Holder OXF-PAPER-SB