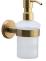

## **OXF-RING-SB: Towel Ring**

Towel Ring, Wall Mounted for Kitchen and Bathroom, Bath Towel Holder, Hand Towel Ring Satin Brass Finish

**Product Dimensions** (All dimensions are in millimeters unless otherwise indicated)

We reserve the right to amend where necessary and without any prior notice.

Base Diameter: 51 | Base Height: 9 | Projection: 52 | Height including Base: 181 | Outer Ring Diameter: 160 | Tube Diameter: 12