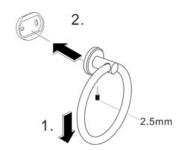

## **Installation Instructions**

Loosen the set screw on the accessory and remove the backing plate. Position the accessory against the wall and mark outline with pencil.

2.

Position the backing plate flat side down on the wall and mark holes with pencil.

We reserve the right to amend where necessary and without any prior notice.

Base Diameter: 51 | Base Height: 9 | Projection: 52 | Height including Base: 181 | Outer Ring Diameter: 160 | Tube Diameter: 12