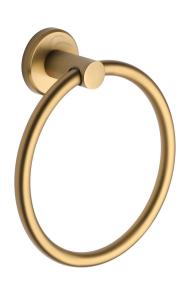

## **OXF-RING-SB: Towel Ring**

Towel Ring, Wall Mounted for Kitchen and Bathroom, Bath Towel Holder, Hand Towel Ring Satin Brass Finish

**Product Dimensions** (All dimensions are in millimeters unless otherwise indicated)

## Supplied as:

- Towel Ring
- All fixing screws and fasteners