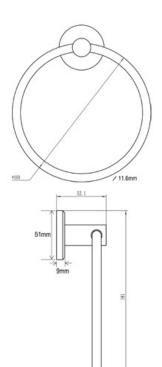

## **OXF-RING-SB: Towel Ring**

Towel Ring, Wall Mounted for Kitchen and Bathroom, Bath Towel Holder, Hand Towel Ring Satin Brass Finish

**Product Dimensions** (All dimensions are in millimeters unless otherwise indicated)

We reserve the right to amend where necessary and without any prior notice.

Base Diameter: 51 | Base Height: 9 | Projection: 52 | Height including Base: 181 | Outer Ring Diameter: 160 | Tube Diameter: 12