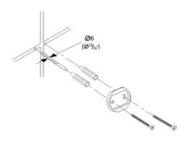

3.

Mount to drywall Predrill holes on the wall to fit wall anchors.

(15/64" Drill bit recommened).

Insert wall anchors into the wall.

Position backing plate flat side down over the anchors and install screws. Mount to wood

If installing on wood surface, use wood screws. (No anchors required).

4.

Slide the accessory onto the backing plate and tighten the set screw using Allen Key provided.