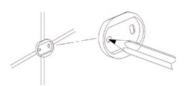

3.

Mount to drywall Predrill holes on the wall to fit wall anchors.

(15/64" Drill bit recommened).

Insert wall anchors into the wall.

Position backing plate flat side down over the anchors and install screws. Mount to wood