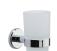

# **Products in the Set**

**Towel Rail 45cms** OXF-TOWEL-45-PC

Towel Rail 60cms OXF-TOWEL-60-PC

Toilet Roll Holder OXF-PAPER-PC

Robe Hook OXF-HOOK-S-PC

Tumbler Holder OXF-TUMBLER-PC

Soap Dispenser OXF-SOAP-PC