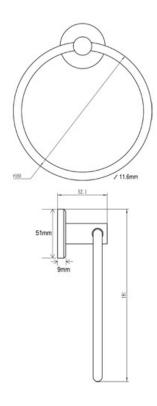

# **OXF-RING-PC: Towel Ring**

Towel Ring, Wall Mounted for Kitchen and Bathroom, Bath Towel Holder, Hand Towel Ring Polished Chrome Finish

Material: Zinc Alloy | Finish: Polished Chrome

**Product Dimensions** (All dimensions are in millimeters unless otherwise indicated)

We reserve the right to amend where necessary and without any prior notice.

Base Diameter : 51 | Base Height : 9 | Projection : 52 | Height including Base : 181 | Outer Ring Diameter : 160 | Tube Diameter : 12