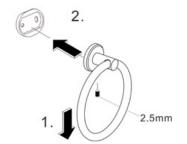

### **Installation Instructions**

Loosen the set screw on the accessory and remove the backing plate. Position the accessory against the wall and mark outline with pencil.

2.

Position the backing plate flat side down on the wall and mark holes with pencil.