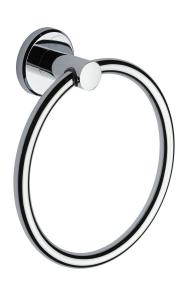

# **OXF-RING-PC: Towel Ring**

Towel Ring, Wall Mounted for Kitchen and Bathroom, Bath Towel Holder, Hand Towel Ring Polished Chrome Finish

Material: Zinc Alloy | Finish: Polished Chrome

**Product Dimensions** (All dimensions are in millimeters unless otherwise indicated)

## Supplied as:

- Towel Ring
- All fixing screws and fasteners