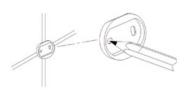

If installing on wood surface, use wood screws. (No anchors required).

4.

Slide the accessory onto the backing plate and tighten the set screw using Allen Key provided.