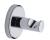

# **Products in the Set**

**Towel Rail 45cms** OXF-TOWEL-45-PC

Towel Rail 60cms OXF-TOWEL-60-PC

Toilet Roll Holder OXF-PAPER-PC

Robe Hook OXF-HOOK-S-PC

Tumbler Holder OXF-TUMBLER-PC

Soap Dispenser OXF-SOAP-PC