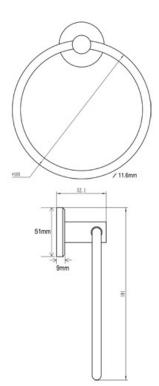

We reserve the right to amend where necessary and without any prior notice.

Base Diameter: 51 | Base Height: 9 | Projection: 52 | Height including Base: 181 | Outer Ring Diameter: 160 | Tube Diameter: 12