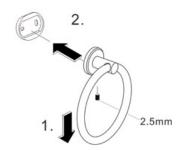

#### **Installation Instructions**

Loosen the set screw on the accessory and remove the backing plate. Position the accessory against the wall and mark outline with pencil.

2.

Position the backing plate flat side down on the wall and mark holes with pencil.