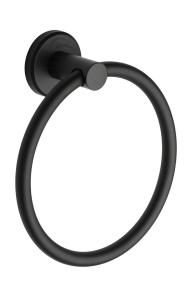

# **OXF-RING-BLK: Towel Ring**

Towel Ring, Wall Mounted for Kitchen and Bathroom, Bath Towel Holder, Hand Towel Ring Black Finish

Material: Zinc Alloy | Finish: Matt Black

**Product Dimensions** (All dimensions are in millimeters unless otherwise indicated)