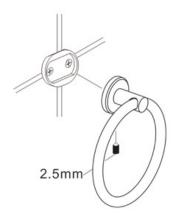

#### **Installation Instructions**

Loosen the set screw on the accessory and remove the backing plate. Position the accessory against the wall and mark outline with pencil.

2.

Position the backing plate flat side down on the wall and mark holes with pencil.

3.

Mount to drywall Predrill holes on the wall to fit wall anchors.

(15/64" Drill bit recommened).

Insert wall anchors into the wall.

Position backing plate flat side down over the anchors and install screws. Mount to wood

If installing on wood surface, use wood screws. (No anchors required).

4.

Slide the accessory onto the backing plate and tighten the set screw using Allen Key provided.