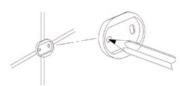

If installing on wood surface, use wood screws. (No anchors required).

4.

Slide the accessory onto the backing plate and tighten the set screw using Allen Key provided.