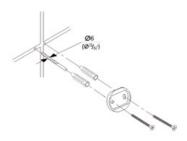

3.

Mount to drywall Predrill holes on the wall to fit wall anchors.

(15/64" Drill bit recommened).

Insert wall anchors into the wall.

Position backing plate flat side down over the anchors and install screws. Mount to wood