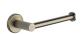

### **Installation Instructions**

Loosen the set screw on the accessory and remove the backing plate. Position the accessory against the wall and mark outline with pencil.

2.

Position the backing plate flat side down on the wall and mark holes with pencil.

2

Mount to drywall Predrill holes on the wall to fit wall anchors. (15/64" Drill bit recommened).

Insert wall anchors into the wall.

Position backing plate flat side down over the anchors and install screws. Mount to wood  $\,$ 

If installing on wood surface, use wood screws. (No anchors required).

4.

Slide the accessory onto the backing plate and tighten the set screw using Allen Key provided.