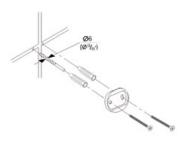

2

Mount to drywall Predrill holes on the wall to fit wall anchors. (15/64" Drill bit recommened).

Insert wall anchors into the wall.

Position backing plate flat side down over the anchors and install screws. Mount to wood  $\,$ 