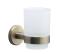

# **Products in the Set**

**Towel Rail 45cms** OXF-TOWEL-45-MA

Towel Rail 60cms OXF-TOWEL-60-MA

Toilet Roll Holder OXF-PAPER-MA

**Robe Hook** OXF-HOOK-S-MA

Tumbler Holder OXF-TUMBLER-MA

Soap Dispenser OXF-SOAP-MA