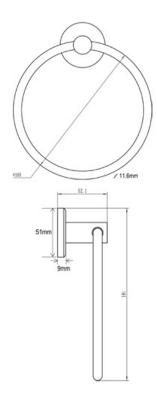

# **OXF-RING-MA: Towel Ring**

Towel Ring, Wall Mounted for Kitchen and Bathroom, Bath Towel Holder, Hand Towel Ring Matt Antique Finish

Material: Zinc Alloy | Finish: Antique Bronze

**Product Dimensions** (All dimensions are in millimeters unless otherwise indicated)

We reserve the right to amend where necessary and without any prior notice.

Base Diameter : 51 | Base Height : 9 | Projection : 52 | Height including Base : 181 | Outer Ring Diameter : 160 | Tube Diameter : 12