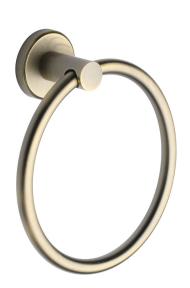

# **OXF-RING-MA: Towel Ring**

Towel Ring, Wall Mounted for Kitchen and Bathroom, Bath Towel Holder, Hand Towel Ring Matt Antique Finish

Material: Zinc Alloy | Finish: Antique Bronze

**Product Dimensions** (All dimensions are in millimeters unless otherwise indicated)

## Supplied as:

- Towel Ring
- All fixing screws and fasteners