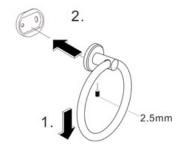

### **Installation Instructions**

Loosen the set screw on the accessory and remove the backing plate. Position the accessory against the wall and mark outline with pencil.

2.

Position the backing plate flat side down on the wall and mark holes with pencil.

If installing on wood surface, use wood screws. (No anchors required).

4.

Slide the accessory onto the backing plate and tighten the set screw using Allen Key provided.