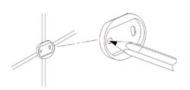

### **Installation Instructions**

Loosen the set screw on the accessory and remove the backing plate. Position the accessory against the wall and mark outline with pencil.

2.

Position the backing plate flat side down on the wall and mark holes with pencil.

If installing on wood surface, use wood screws. (No anchors required).

4.

Slide the accessory onto the backing plate and tighten the set screw using Allen Key provided.