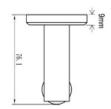

We reserve the right to amend where necessary and without any prior notice.

Base Diameter : 51 | Base Height : 9 | Projection : 76 | Length : 182 | Tube Diameter : 16