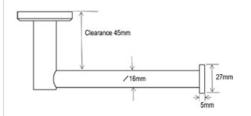

We reserve the right to amend where necessary and without any prior notice.

Base Diameter : 51 | Base Height : 9 | Projection : 76 | Length : 182 | Tube Diameter : 16