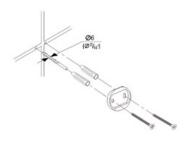

Mount to drywall
Predrill holes on the wall to fit wall anchors.
(15/64" Drill bit recommened).
Insert wall anchors into the wall.

Position backing plate flat side down over the anchors and install screws. Mount to wood