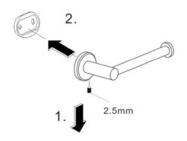

#### **Installation Instructions**

Loosen the set screw on the accessory and remove the backing plate. Position the accessory against the wall and mark outline with pencil.

**2.** Position the backing plate flat side down on the wall and mark holes with pencil.

If installing on wood surface, use wood screws. (No anchors required).

Slide the accessory onto the backing plate and tighten the set screw using Allen Key provided.

+44 (0)1384 457 900 www.m-marcus.com info@m-marcus.com