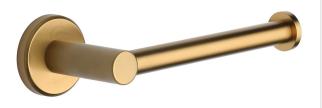

# **OXF-PAPER-SB: Toilet Roll Holder**

Toilet Roll Holder, Wall Mounted Satin Brass Finish

Material: Zinc Alloy | Finish: Satin Brass

**Product Dimensions** (All dimensions are in millimeters unless otherwise indicated)