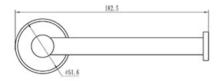

We reserve the right to amend where necessary and without any prior notice.

Base Diameter : 51 | Base Height : 9 | Projection : 76 | Length : 182 | Tube Diameter : 16