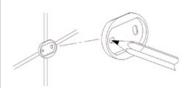

#### **Installation Instructions**

Loosen the set screw on the accessory and remove the backing plate. Position the accessory against the wall and mark outline with pencil.

**2.** Position the backing plate flat side down on the wall and mark holes with pencil.