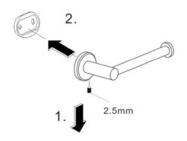

#### **Installation Instructions**

Loosen the set screw on the accessory and remove the backing plate. Position the accessory against the wall and mark outline with pencil.

**2.** Position the backing plate flat side down on the wall and mark holes with pencil.

Mount to drywall
Predrill holes on the wall to fit wall anchors.
(15/64" Drill bit recommened).
Insert wall anchors into the wall.

Position backing plate flat side down over the anchors and install screws. Mount to wood

If installing on wood surface, use wood screws. (No anchors required).

Slide the accessory onto the backing plate and tighten the set screw using Allen Key provided.

+44 (0)1384 457 900 www.m-marcus.com info@m-marcus.com