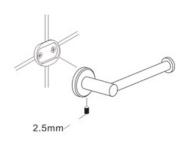

If installing on wood surface, use wood screws. (No anchors required).

Slide the accessory onto the backing plate and tighten the set screw using Allen Key provided.

+44 (0)1384 457 900 www.m-marcus.com info@m-marcus.com