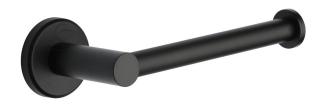

# **OXF-PAPER-BLK: Toilet Roll Holder**

Toilet Roll Holder, Wall Mounted Black Finish

Material: Zinc Alloy | Finish: Matt Black

**Product Dimensions** (All dimensions are in millimeters unless otherwise indicated)