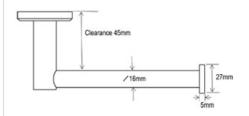

We reserve the right to amend where necessary and without any prior notice.

Base Diameter : 51 | Base Height : 9 | Projection : 76 | Length : 182 | Tube Diameter : 16