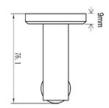

We reserve the right to amend where necessary and without any prior notice.

Base Diameter : 51 | Base Height : 9 | Projection : 76 | Length : 182 | Tube Diameter : 16