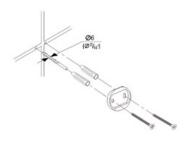

Mount to drywall
Predrill holes on the wall to fit wall anchors.
(15/64" Drill bit recommened).
Insert wall anchors into the wall.

Position backing plate flat side down over the anchors and install screws. Mount to wood

If installing on wood surface, use wood screws. (No anchors required).

Slide the accessory onto the backing plate and tighten the set screw using Allen Key provided.

+44 (0)1384 457 900 www.m-marcus.com info@m-marcus.com