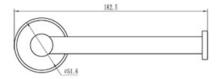

We reserve the right to amend where necessary and without any prior notice.

Base Diameter : 51 | Base Height : 9 | Projection : 76 | Length : 182 | Tube Diameter : 16