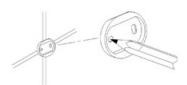

If installing on wood surface, use wood screws. (No anchors required).

4

Slide the accessory onto the backing plate and tighten the set screw using Allen Key provided.

+44 (0)1384 457 900 www.m-marcus.com info@m-marcus.com