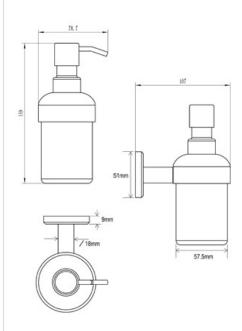

# **OXF-SOAP-SB: Soap Dispenser**

Soap Dispenser, Frosted Glass with high quality STS pump, Wall Mounted, Satin Brass Finish

**Product Dimensions** (All dimensions are in millimeters unless otherwise indicated)

We reserve the right to amend where necessary and without any prior notice.

Base Diameter : 51 | Base Height : 9 | Projection : 107 | Height : 159 | Diameter of Dispenser : 57