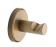

## **Products in the Set**

**Towel Rail 45cms** OXF-TOWEL-45-SB

**Towel Rail 60cms** OXF-TOWEL-60-SB

**Toilet Roll Holder** OXF-PAPER-SB

**Robe Hook** OXF-HOOK-S-SB

**Towel Ring** OXF-RING-SB

**Tumbler Holder** OXF-TUMBLER-SB