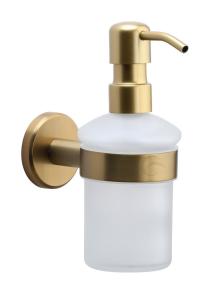

# **OXF-SOAP-SB: Soap Dispenser**

Soap Dispenser, Frosted Glass with high quality STS pump, Wall Mounted, Satin Brass Finish

**Product Dimensions** (All dimensions are in millimeters unless otherwise indicated)

### Supplied as:

- Soap Dispenser
- All fixing screws and fasteners