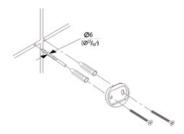

#### **Installation Instructions**

1. Loosen the set screw on the accessory and remove the backing plate. Position the accessory against the wall and mark outline with pencil.

Position the backing plate flat side down on the wall and mark holes with pencil.

**3.** Mount to drywall

Predrill holes on the wall to fit wall anchors.

(15/64" Drill bit recommened).

Insert wall anchors into the wall.

Position backing plate flat side down over the anchors and install screws. Mount to wood  $\,$ 

If installing on wood surface, use wood screws. (No anchors required).

4

Slide the accessory onto the backing plate and tighten the set screw using Allen Key provided.

+44 (0)1384 457 900 www.m-marcus.com info@m-marcus.com