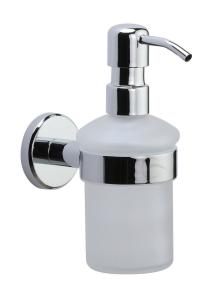

# **OXF-SOAP-PC: Soap Dispenser**

Soap Dispenser, Frosted Glass with high quality STS pump, Wall Mounted, Polished Chrome Finish

**Product Dimensions** (All dimensions are in millimeters unless otherwise indicated)

### Supplied as:

- Soap Dispenser
- All fixing screws and fasteners