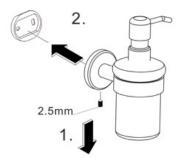

#### **Installation Instructions**

1. Loosen the set screw on the accessory and remove the backing plate. Position the accessory against the wall and mark outline with pencil.

Position the backing plate flat side down on the wall and mark holes with pencil.

If installing on wood surface, use wood screws. (No anchors required).

4

Slide the accessory onto the backing plate and tighten the set screw using Allen Key provided.

+44 (0)1384 457 900 www.m-marcus.com info@m-marcus.com