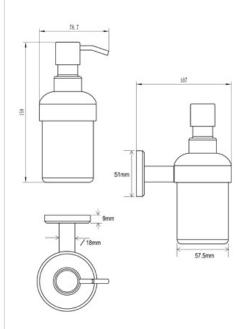

# **OXF-SOAP-PC: Soap Dispenser**

Soap Dispenser, Frosted Glass with high quality STS pump, Wall Mounted, Polished Chrome Finish

**Product Dimensions** (All dimensions are in millimeters unless otherwise indicated)

We reserve the right to amend where necessary and without any prior notice.

Base Diameter : 51 | Base Height : 9 | Projection : 107 | Height : 159 | Diameter of Dispenser : 57