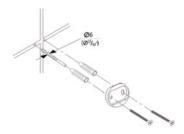

**3.** Mount to drywall

Predrill holes on the wall to fit wall anchors.

(15/64" Drill bit recommened).

Insert wall anchors into the wall.

Position backing plate flat side down over the anchors and install screws. Mount to wood  $\,$ 