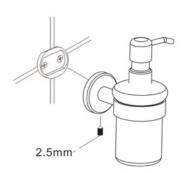

#### **Installation Instructions**

1. Loosen the set screw on the accessory and remove the backing plate. Position the accessory against the wall and mark outline with pencil.

Position the backing plate flat side down on the wall and mark holes with pencil.

If installing on wood surface, use wood screws. (No anchors required).

4

Slide the accessory onto the backing plate and tighten the set screw using Allen Key provided.

+44 (0)1384 457 900 www.m-marcus.com info@m-marcus.com