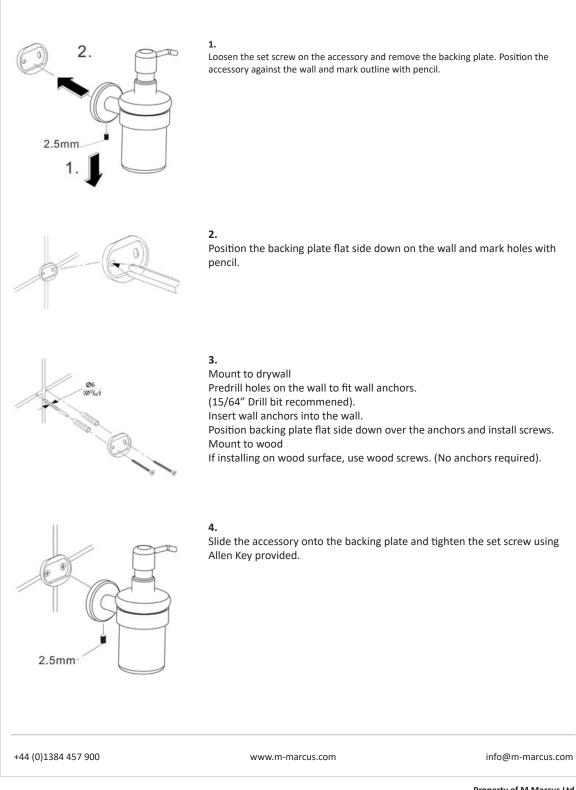

Wall Mounted, Black Finish

Product Dimensions (All dimensions are in millimeters unless otherwise indicated)

We reserve the right to amend where necessary and without any prior notice.

Material: Zinc Alloy | Finish: Matt Black

M.marcus

Base Diameter : 51 | Base Height : 9 | Projection : 107 | Height : 159 | Diameter of Dispenser : 57 78. 107 33 57.5mm Supplied as: Soap Dispenser • All fixing screws and fasteners **Available Finishes** Matt Black Antique Bronze Polished Chrome Satin Brass **Products in the Set Towel Rail 45cms** Towel Rail 60cms **Toilet Roll Holder Tumbler Holder** Robe Hook **Towel Ring** OXF-TOWEL-45-BLK OXF-TOWEL-60-BLK OXF-PAPER-BLK OXF-HOOK-S-BLK OXF-TUMBLER-BLK OXF-RING-BLK

+44 (0)1384 457 900

www.m-marcus.com

info@m-marcus.com

## Installation Instructions



Property of M Marcus Ltd. ©