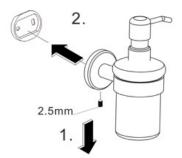

#### **Installation Instructions**

1. Loosen the set screw on the accessory and remove the backing plate. Position the accessory against the wall and mark outline with pencil.

Position the backing plate flat side down on the wall and mark holes with pencil.

**3.** Mount to drywall

Predrill holes on the wall to fit wall anchors.

(15/64" Drill bit recommened).

Insert wall anchors into the wall.

Position backing plate flat side down over the anchors and install screws. Mount to wood  $\,$ 

If installing on wood surface, use wood screws. (No anchors required).

4

Slide the accessory onto the backing plate and tighten the set screw using Allen Key provided.

+44 (0)1384 457 900 www.m-marcus.com info@m-marcus.com