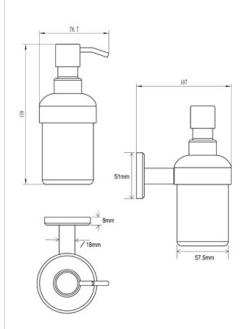

# **OXF-SOAP-MA: Soap Dispenser**

Soap Dispenser, Frosted Glass with high quality STS pump, Wall Mounted, Matt Antique Finish

**Product Dimensions** (All dimensions are in millimeters unless otherwise indicated)

We reserve the right to amend where necessary and without any prior notice.

Base Diameter : 51 | Base Height : 9 | Projection : 107 | Height : 159 | Diameter of Dispenser : 57