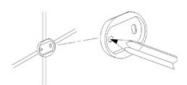

#### **Installation Instructions**

1. Loosen the set screw on the accessory and remove the backing plate. Position the accessory against the wall and mark outline with pencil.

Position the backing plate flat side down on the wall and mark holes with pencil.