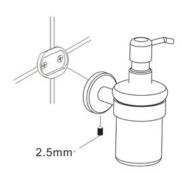

#### **Installation Instructions**

1. Loosen the set screw on the accessory and remove the backing plate. Position the accessory against the wall and mark outline with pencil.

Position the backing plate flat side down on the wall and mark holes with pencil.

**3.** Mount to drywall

Predrill holes on the wall to fit wall anchors.

(15/64" Drill bit recommened).

Insert wall anchors into the wall.

Position backing plate flat side down over the anchors and install screws. Mount to wood  $\,$ 

If installing on wood surface, use wood screws. (No anchors required).

4

Slide the accessory onto the backing plate and tighten the set screw using Allen Key provided.

+44 (0)1384 457 900 www.m-marcus.com info@m-marcus.com