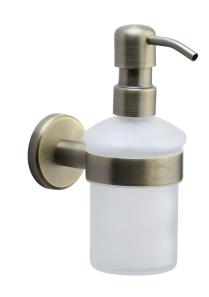

# **OXF-SOAP-MA: Soap Dispenser**

Soap Dispenser, Frosted Glass with high quality STS pump, Wall Mounted, Matt Antique Finish

**Product Dimensions** (All dimensions are in millimeters unless otherwise indicated)

### Supplied as:

- Soap Dispenser
- All fixing screws and fasteners