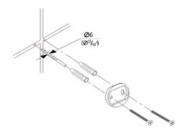

**3.** Mount to drywall

Predrill holes on the wall to fit wall anchors.

(15/64" Drill bit recommened).

Insert wall anchors into the wall.

Position backing plate flat side down over the anchors and install screws. Mount to wood  $\,$ 

If installing on wood surface, use wood screws. (No anchors required).

4

Slide the accessory onto the backing plate and tighten the set screw using Allen Key provided.

+44 (0)1384 457 900 www.m-marcus.com info@m-marcus.com