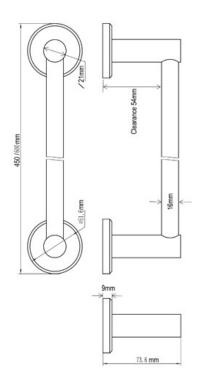

Base Diameter : 51 | Base Height : 9 | Projection : 74 | Length : 600 | Tube Diameter : 16