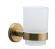

## **Products in the Set**

Towel Rail 45cms
OXF-TOWEL-45-SB

Toilet Roll Holder OXF-PAPER-SB

Robe Hook
OXF-HOOK-S-SB

Towel Ring
OXF-RING-SB

Tumbler Holder
OXF-TUMBLER-SB

Soap Dispenser OXF-SOAP-SB