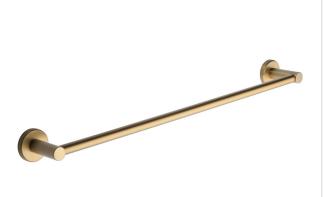

# **OXF-TOWEL-60-SB: Towel Rail**

Towel Bar Rail, Wall Mounted for Bathroom and Kitchen 60cm Satin Brass Finish

**Product Dimensions** (All dimensions are in millimeters unless otherwise indicated)

We reserve the right to amend where necessary and without any prior notice.

Base Diameter : 51 | Base Height : 9 | Projection : 74 | Length : 600 | Tube Diameter : 16