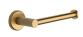

# **OXF-TOWEL-60-SB: Towel Rail**

Towel Bar Rail, Wall Mounted for Bathroom and Kitchen 60cm Satin Brass Finish

**Product Dimensions** (All dimensions are in millimeters unless otherwise indicated)

We reserve the right to amend where necessary and without any prior notice.

Base Diameter : 51 | Base Height : 9 | Projection : 74 | Length : 600 | Tube Diameter : 16