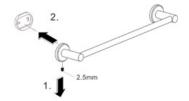

#### **Installation Instructions**

1.

Loosen the set screw on the accessory and remove the backing plate. Position the accessory against the wall and mark outline with pencil.

2

Position the backing plate flat side down on the wall and mark holes with pencil.

3.

Mount to drywall

Predrill holes on the wall to fit wall anchors.

(15/64" Drill bit recommened).

Insert wall anchors into the wall.

Position backing plate flat side down over the anchors and install screws. Mount to wood

If installing on wood surface, use wood screws. (No anchors required).

4.

Slide the accessory onto the backing plate and tighten the set screw using Allen Key provided.

Repeat Steps 1 to 4 for the other backing plate