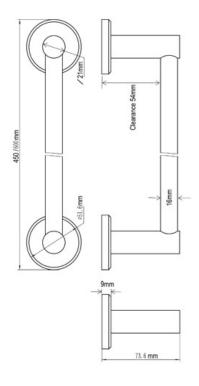

# **OXF-TOWEL-60-PC: Towel Rail**

Towel Bar Rail, Wall Mounted for Bathroom and Kitchen 60cm Polished Chrome Finish

**Product Dimensions** (All dimensions are in millimeters unless otherwise indicated)

We reserve the right to amend where necessary and without any prior notice.

Base Diameter : 51 | Base Height : 9 | Projection : 74 | Length : 600 | Tube Diameter : 16