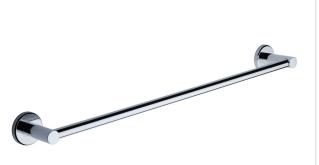

# **OXF-TOWEL-60-PC: Towel Rail**

Towel Bar Rail, Wall Mounted for Bathroom and Kitchen 60cm Polished Chrome Finish

**Product Dimensions** (All dimensions are in millimeters unless otherwise indicated)

We reserve the right to amend where necessary and without any prior notice.

### Supplied as:

- Single Towel Rail
- All fixing screws and fasteners