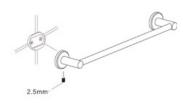

Base Diameter : 51 | Base Height : 9 | Projection : 74 | Length : 600 | Tube Diameter : 16