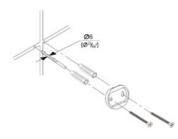

Base Diameter : 51 | Base Height : 9 | Projection : 74 | Length : 600 | Tube Diameter : 16

#### **Installation Instructions**

1.

Loosen the set screw on the accessory and remove the backing plate. Position the accessory against the wall and mark outline with pencil.

2

Position the backing plate flat side down on the wall and mark holes with pencil.

3.

Mount to drywall

Predrill holes on the wall to fit wall anchors.

(15/64" Drill bit recommened).

Insert wall anchors into the wall.

Position backing plate flat side down over the anchors and install screws. Mount to wood