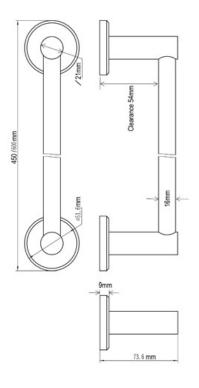

Base Diameter : 51 | Base Height : 9 | Projection : 74 | Length : 450 | Tube Diameter : 16