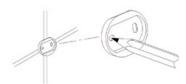

#### **Installation Instructions**

1.

Loosen the set screw on the accessory and remove the backing plate. Position the accessory against the wall and mark outline with pencil.

2

Position the backing plate flat side down on the wall and mark holes with pencil.

If installing on wood surface, use wood screws. (No anchors required).

4.

Slide the accessory onto the backing plate and tighten the set screw using Allen Key provided.

Repeat Steps 1 to 4 for the other backing plate