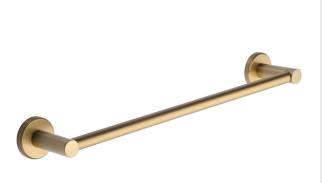

# **OXF-TOWEL-45-SB: Towel Rail**

Towel Bar Rail, Wall Mounted for Bathroom and Kitchen 45cm Satin Brass Finish

**Product Dimensions** (All dimensions are in millimeters unless otherwise indicated)

We reserve the right to amend where necessary and without any prior notice.

Base Diameter : 51 | Base Height : 9 | Projection : 74 | Length : 450 | Tube Diameter : 16