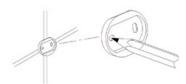

If installing on wood surface, use wood screws. (No anchors required).

4.

Slide the accessory onto the backing plate and tighten the set screw using Allen Key provided.

Repeat Steps 1 to 4 for the other backing plate