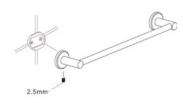

#### **Installation Instructions**

1.

Loosen the set screw on the accessory and remove the backing plate. Position the accessory against the wall and mark outline with pencil.

2

Position the backing plate flat side down on the wall and mark holes with pencil.

3.

Mount to drywall

Predrill holes on the wall to fit wall anchors.

(15/64" Drill bit recommened).

Insert wall anchors into the wall.

Position backing plate flat side down over the anchors and install screws. Mount to wood

If installing on wood surface, use wood screws. (No anchors required).

4.

Slide the accessory onto the backing plate and tighten the set screw using Allen Key provided.

Repeat Steps 1 to 4 for the other backing plate