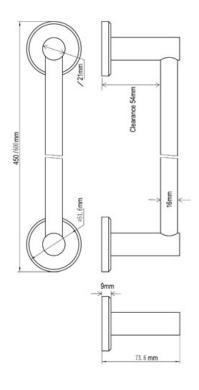

# **OXF-TOWEL-45-BLK: Towel Rail**

Towel Bar Rail, Wall Mounted for Bathroom and Kitchen 45cm Black Finish

**Product Dimensions** (All dimensions are in millimeters unless otherwise indicated)

We reserve the right to amend where necessary and without any prior notice.

Base Diameter : 51 | Base Height : 9 | Projection : 74 | Length : 450 | Tube Diameter : 16