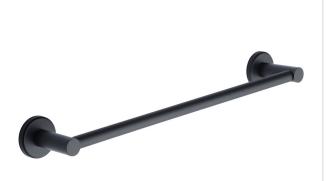

# **OXF-TOWEL-45-BLK: Towel Rail**

Towel Bar Rail, Wall Mounted for Bathroom and Kitchen 45cm Black Finish

**Product Dimensions** (All dimensions are in millimeters unless otherwise indicated)

We reserve the right to amend where necessary and without any prior notice.

### Supplied as:

- Single Towel Rail
- All fixing screws and fasteners