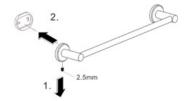

#### **Installation Instructions**

1.

Loosen the set screw on the accessory and remove the backing plate. Position the accessory against the wall and mark outline with pencil.

2

Position the backing plate flat side down on the wall and mark holes with pencil.

3.

Mount to drywall

Predrill holes on the wall to fit wall anchors.

(15/64" Drill bit recommened).

Insert wall anchors into the wall.

Position backing plate flat side down over the anchors and install screws. Mount to wood