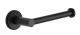

# **OXF-TOWEL-45-BLK: Towel Rail**

Towel Bar Rail, Wall Mounted for Bathroom and Kitchen 45cm Black Finish

**Product Dimensions** (All dimensions are in millimeters unless otherwise indicated)

We reserve the right to amend where necessary and without any prior notice.

Base Diameter : 51 | Base Height : 9 | Projection : 74 | Length : 450 | Tube Diameter : 16