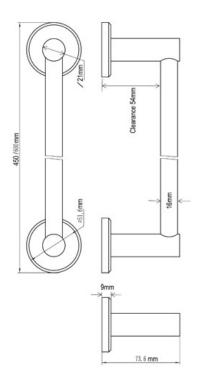

# **OXF-TOWEL-45-MA: Towel Rail**

Towel Bar Rail, Wall Mounted for Bathroom and Kitchen 45cm Matt Antique Finish

**Product Dimensions** (All dimensions are in millimeters unless otherwise indicated)

We reserve the right to amend where necessary and without any prior notice.

Base Diameter : 51 | Base Height : 9 | Projection : 74 | Length : 450 | Tube Diameter : 16