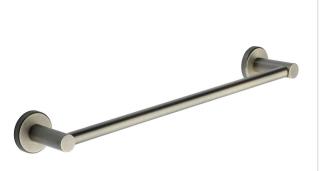

# **OXF-TOWEL-45-MA: Towel Rail**

Towel Bar Rail, Wall Mounted for Bathroom and Kitchen 45cm Matt Antique Finish

**Product Dimensions** (All dimensions are in millimeters unless otherwise indicated)

We reserve the right to amend where necessary and without any prior notice.

### Supplied as:

- Single Towel Rail
- All fixing screws and fasteners