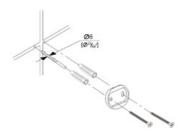

3.

Mount to drywall

Predrill holes on the wall to fit wall anchors.

(15/64" Drill bit recommened).

Insert wall anchors into the wall.

Position backing plate flat side down over the anchors and install screws. Mount to wood