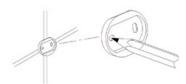

#### **Installation Instructions**

1.

Loosen the set screw on the accessory and remove the backing plate. Position the accessory against the wall and mark outline with pencil.

2

Position the backing plate flat side down on the wall and mark holes with pencil.