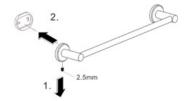

#### **Installation Instructions**

1.

Loosen the set screw on the accessory and remove the backing plate. Position the accessory against the wall and mark outline with pencil.

2

Position the backing plate flat side down on the wall and mark holes with pencil.

If installing on wood surface, use wood screws. (No anchors required).

4.

Slide the accessory onto the backing plate and tighten the set screw using Allen Key provided.

Repeat Steps 1 to 4 for the other backing plate