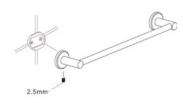

If installing on wood surface, use wood screws. (No anchors required).

4.

Slide the accessory onto the backing plate and tighten the set screw using Allen Key provided.

Repeat Steps 1 to 4 for the other backing plate