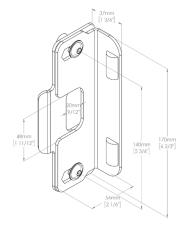

## **INSTALLATION**

- 1. Drill 2 x 15mm (5/8") dia. holes at 140mm (5  $\frac{1}{2}$ ") centres in the gate post for 2x expanding fasteners
- Cut a slot in the post to receive the latch, at a minimum of 18mm (¾") wide
- 3. Insert expanding fasteners through the post bracket into the post, adjust as necessary and tighten with 5mm allen key