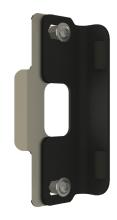

## SUPERLOCK BOLT ON GAPLESS KEEP

- Simple keep that fits between the gate and the post for use with the Superlock range of locks
- G Slim profile enables a small gap between gate and post
- G Improves gate appearance narrow profile blends in well with the gate
- G Versatile simple and easy to fit to a wide range of applications.

## **PRODUCT DETAILS**

| Product code: | Description:           |
|---------------|------------------------|
| BSKG          | Superlock gapless keep |

Includes: Self expanding fixings for post bracket