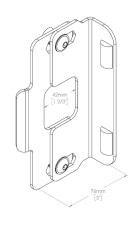

## **INSTALLATION**

- 1. Drill 2 x 15mm (5/8") dia. holes at 140mm (5  $\frac{1}{2}$ ") centres in the gate post for 2x expanding fasteners
- Cut a slot in the post to receive the latch, at a minimum of 18mm (¾") wide
- 3. Insert expanding fasteners through the post bracket into the post, adjust as necessary and tighten with 5mm allen key