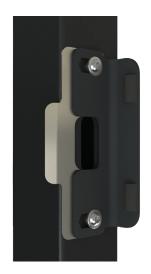

## **INSTALLATION**

- 1. Drill 2 x 15mm (5/8") dia. holes at 140mm (5  $\frac{1}{2}$ ") centres in the gate post for 2x expanding fasteners
- Cut a slot in the post to receive the latch, at a minimum of 18mm (¾") wide
- 3. Insert expanding fasteners through the post bracket into the post, adjust as necessary and tighten with 5mm allen key