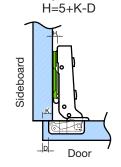

Half Overlay

Overlay Calculations

| DK | 3  | 4  | 5  | 6  |  |
|----|----|----|----|----|--|
| 0  | 17 | 10 | 10 | 20 |  |
| 0  | 17 | 18 | 19 | 20 |  |
| 2  | 15 | 16 | 17 | 18 |  |
| 4  | 13 | 14 | 15 | 16 |  |
|    |    |    |    |    |  |

Full Overlay

Overlay Calculations

| DK | 3 | 4 | 5  | 6  |  |
|----|---|---|----|----|--|
| 0  | 8 | 9 | 10 | 11 |  |
| 2  | 6 | 7 | 8  | 9  |  |
| 4  | 4 | 5 | 6  | 7  |  |
|    | 1 |   |    |    |  |