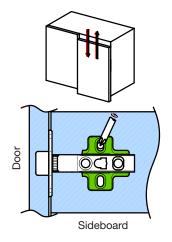

## SOFT CLOSE HINGE & PLATE **GUIDE FITTING INSTRUCTIONS**

Clamp the hinge to the plate shown

Press down the hinge arm to lock the plate as shown as direction arrow in

Disassembling shown as diagram (c) by pushing the clip button