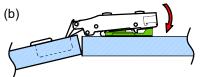

## SOFT CLOSE HINGE & PLATE **GUIDE FITTING INSTRUCTIONS**

Clamp the hinge to the plate shown

Press down the hinge arm to lock the plate as shown as direction arrow in

Disassembling shown as diagram (c) by pushing the clip button