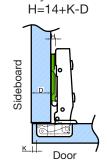

Half Overlay

Overlay Calculations

| DK | 3  | 4  | 5  | 6  |  |
|----|----|----|----|----|--|
| 0  | 17 | 10 | 10 | 20 |  |
| 0  | 17 | 18 | 19 | 20 |  |
| 2  | 15 | 16 | 17 | 18 |  |
| 4  | 13 | 14 | 15 | 16 |  |
|    |    |    |    |    |  |

Full Overlay

Overlay Calculations

| DK | 3 | 4 | 5  | 6  |  |
|----|---|---|----|----|--|
| 0  | 8 | 9 | 10 | 11 |  |
| 2  | 6 | 7 | 8  | 9  |  |
| 4  | 4 | 5 | 6  | 7  |  |
|    | 1 |   |    |    |  |