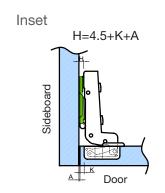

**Overlay Calculations for Plate Selection** 

Reveal Calculations

| rieveal Galculations |     |     |      |      |   |  |  |
|----------------------|-----|-----|------|------|---|--|--|
| AK                   | 3   | 4   | 5    | 6    |   |  |  |
|                      |     |     |      |      |   |  |  |
| 0                    | 1.5 | 0.5 | -0.5 | -1.5 |   |  |  |
| 2                    | 3.5 | 2.5 | 1.5  | 0.5  |   |  |  |
| 4                    | 5.5 | 4.5 | 3.5  | 2.5  |   |  |  |
|                      |     |     |      |      | _ |  |  |