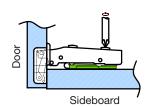

## **Adjustment Range**

Height Adjustment

Depth Adjustment

Side Adjustment

FITCB0081 | Revision A

- +44 1228 511030
- +44 1228 511885
- Carlisle Brass Ltd, Parkhouse Road, Carlisle, CA3 0JU
- @ enquiries@carlislebrass.com
- www.carlislebrass.com