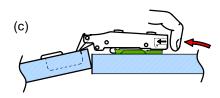

## SOFT CLOSE HINGE & PLATE **GUIDE FITTING INSTRUCTIONS**

Clamp the hinge to the plate shown

Press down the hinge arm to lock the plate as shown as direction arrow in

Disassembling shown as diagram (c) by pushing the clip button