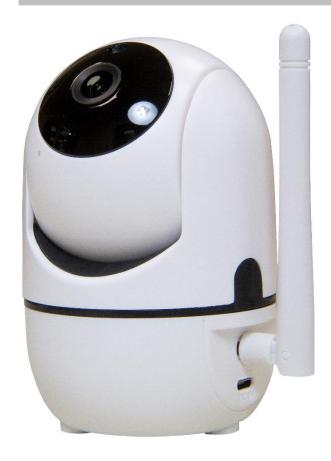

## **APT080-20 Intelligent Auto Tracking Wi-Fi Camera**

The APT080-20 intelligent auto tracking Wi-Fi camera, with clear two way audio and day and night monitoring.

The camera has a motion detector, which can be used for home or office security, to check on warehouse movements, night time monitoring or non occupied rooms. For the home you can monitor rooms and even check on the children at night.

## Features & Benefits

- Smart dual talking, colour night video with AP functions
- Live real-time display and HD resolution recording
- Motion auto tracking technology where the camera focuses on the target
- Night vision
- 1080P@25FPS Real-time live video transmission, self-adaptable Ethernet
- Echo elimination and noise reduction technology, perfect dual duplex audio effect
- YCC365 Smart cloud technology, one step remote connection – plug and play
- Pioneering technology; one key for Wi-Fi setting, one-step connecting internet
- · Smooth pan & tilt monitoring
- 350° pan and 110° tilt camera rotation
- Charging via Micro USB cable (Supplied with a 3 Pin plug)