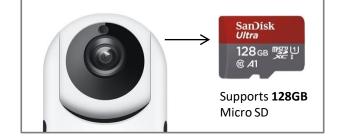

## **APT080-20 Intelligent Auto Tracking Wi-Fi Camera**

| Technical Information |                                            |
|-----------------------|--------------------------------------------|
| Image sensor          | 2.0MP CMOS                                 |
| Lens                  | 3.6mm                                      |
| Video compression     | H.264                                      |
| Video system          | PAL, NTSC                                  |
| Low illumination      | 0.1LUXX/F1.2                               |
| Audio coding standard | Amr                                        |
| Audio input/output    | Two way communication                      |
| Record Mode           | Manual, motion detect, scheduled and alarm |
| Video storage         | Up to 128GB Micro SD card (Not supplied)   |
| Power supply          | 5V DC, 2A                                  |
| Power consumption     | 10W                                        |