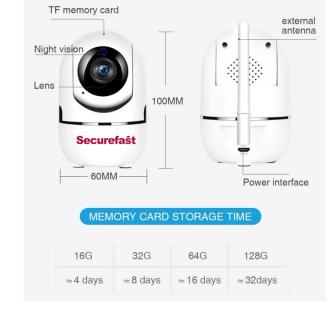

## **APT080-20 Intelligent Auto Tracking Wi-Fi Camera**

| Technical Information |                                            |
|-----------------------|--------------------------------------------|
| Image sensor          | 2.0MP CMOS                                 |
| Lens                  | 3.6mm                                      |
| Video compression     | H.264                                      |
| Video system          | PAL, NTSC                                  |
| Low illumination      | 0.1LUXX/F1.2                               |
| Audio coding standard | Amr                                        |
| Audio input/output    | Two way communication                      |
| Record Mode           | Manual, motion detect, scheduled and alarm |
| Video storage         | Up to 128GB Micro SD card (Not supplied)   |
| Power supply          | 5V DC, 2A                                  |
| Power consumption     | 10W                                        |