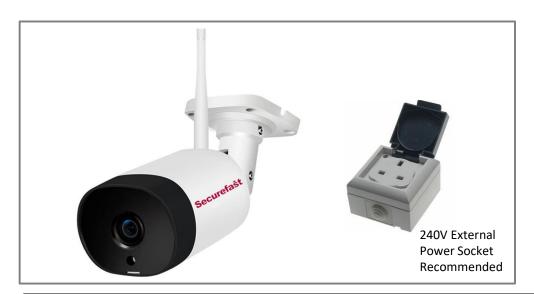

### **AB72-2 External Camera with 2 Way Audio Capability**

The Securefast external camera is a high-grade IP67 waterproof surveillance unit with 2 way audio capacity.

This true plug and play camera is simple to install and only requires an external 240 plug socket to install the power lead.