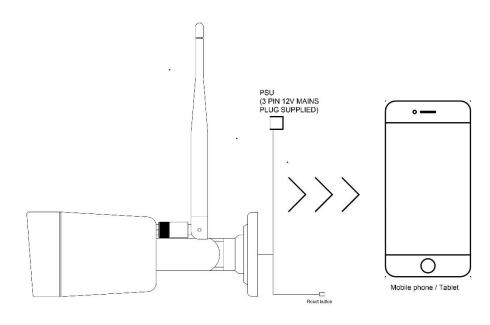

### **AB72-2 External Camera with 2 Way Audio Capability**

The Securefast external camera is a high-grade IP67 waterproof surveillance unit with 2 way audio capacity.

This true plug and play camera is simple to install and only requires an external 240 plug socket to install the power lead.

The AB72-2 offers day and night vision with the added advantage of two way communication and instant recording via the MicroSD (not supplied) or The Cloud.

### Features & Benefits

- · 1080p Full HD video recording
- IP67 Rated for external usage
- Vision up to 30m
- Sharp night vision with 18 infrared LED's
- Easy to set up camera and app
- Compatible with both iOS and Android
- Supports 2.4GHz wireless networks
- 2.0MP Camera
- Recording and playback via 128GB MicroSD card
- Aluminium construction
- Powered using the single pin 12V DC power plug supplied