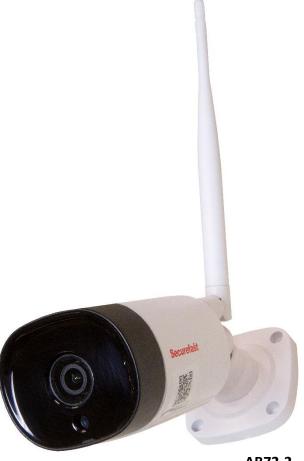

### **AB72-2 External Camera with 2 Way Audio Capability**

The Securefast external camera is a high-grade IP67 waterproof surveillance unit with 2 way audio capacity.

This true plug and play camera is simple to install and only requires an external 240 plug socket to install the power lead.

The AB72-2 offers day and night vision with the added advantage of two way communication and instant recording via the MicroSD (not supplied) or The Cloud.

### Features & Benefits

- · 1080p Full HD video recording
- IP67 Rated for external usage
- Vision up to 30m
- Sharp night vision with 18 infrared LED's
- Easy to set up camera and app
- Compatible with both iOS and Android
- Supports 2.4GHz wireless networks
- 2.0MP Camera
- Recording and playback via 128GB MicroSD card
- Aluminium construction
- Powered using the single pin 12V DC power plug supplied