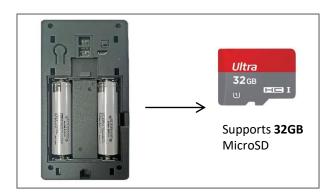

## **AML2C Video Doorbell with Chime**

| Technical Information  |                                                                                      |
|------------------------|--------------------------------------------------------------------------------------|
| Resolution             | 1280*720                                                                             |
| Field of viewing angle | 166 degree                                                                           |
| IR LED                 | 6pcs 850nm                                                                           |
| Wi-Fi (2.4GHz)         | 802.11b/g/n supported                                                                |
| Audio                  | Two way speaking                                                                     |
| Recording              | Micro SD Card (8/16/32GB) not included in the package                                |
| Push                   | Quick push for 2 seconds to wake up for 600ms                                        |
| Prompting              | Press/PIR/cell phone positive waking up                                              |
| Battery                | 2 x 18650 (Total – 6800mAh) (App shows low power warning)                            |
| Material               | Grey and black plastic                                                               |
| Size (H-W-D)           | 144 x 75 x 32 mm (main unit)                                                         |
| Charging               | Via standard Micro USB cable (not supplied)<br>Takes around 12 hours to fully charge |