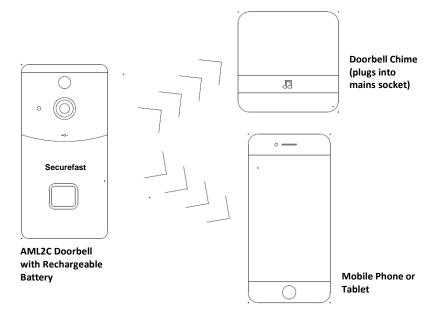

### **AML2C Video Doorbell with Chime**

The Securefast video doorbell is a high-grade video doorbell which comes complete with a plugable chime.

The intelligent Wi-Fi configuration allows long distance signal transmission, meaning that the video footage can be viewed anywhere in the world, from any handheld device such as a phone or tablet.

Securefast

AMLC1
Internal Plug
in Chime
Included

 $For further \, information \, contact: \,$ 