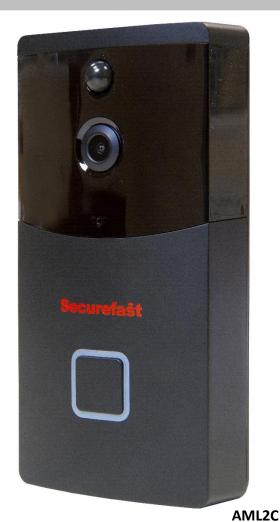

### **AML2C Video Doorbell with Chime**

The Securefast video doorbell is a high-grade video doorbell which comes complete with a plugable chime.

The intelligent Wi-Fi configuration allows long distance signal transmission, meaning that the video footage can be viewed anywhere in the world, from any handheld device such as a phone or tablet.

## **AML2C Video Doorbell with Chime**

| Technical Information  |                                                                                      |
|------------------------|--------------------------------------------------------------------------------------|
| Resolution             | 1280*720                                                                             |
| Field of viewing angle | 166 degree                                                                           |
| IR LED                 | 6pcs 850nm                                                                           |
| Wi-Fi (2.4GHz)         | 802.11b/g/n supported                                                                |
| Audio                  | Two way speaking                                                                     |
| Recording              | Micro SD Card (8/16/32GB) not included in the package                                |
| Push                   | Quick push for 2 seconds to wake up for 600ms                                        |
| Prompting              | Press/PIR/cell phone positive waking up                                              |
| Battery                | 2 x 18650 (Total – 6800mAh) (App shows low power warning)                            |
| Material               | Grey and black plastic                                                               |
| Size (H-W-D)           | 144 x 75 x 32 mm (main unit)                                                         |
| Charging               | Via standard Micro USB cable (not supplied)<br>Takes around 12 hours to fully charge |