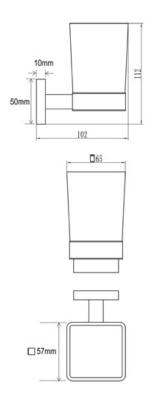

# **CHE-TUMBLER-SB: Tumbler Holder**

Single Toothbrush Holder, Frosted Glass Tumbler, Wall Mounted Satin Brass Finish

**Product Dimensions** (All dimensions are in millimeters unless otherwise indicated)

We reserve the right to amend where necessary and without any prior notice.

Base: 50 X 50 | Base Height: 10 | Projection: 102 | Height including Base: 112