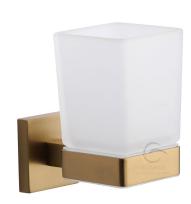

# **CHE-TUMBLER-SB: Tumbler Holder**

Single Toothbrush Holder, Frosted Glass Tumbler, Wall Mounted Satin Brass Finish

**Product Dimensions** (All dimensions are in millimeters unless otherwise indicated)

### Supplied as:

- Single Tumbler Holder
- All fixing screws and fasteners