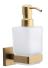

# **CHE-TUMBLER-SB: Tumbler Holder**

Single Toothbrush Holder, Frosted Glass Tumbler, Wall Mounted Satin Brass Finish

**Product Dimensions** (All dimensions are in millimeters unless otherwise indicated)

### Supplied as:

- Single Tumbler Holder
- All fixing screws and fasteners

#### **Available Finishes**

Polished Chrome

Antique Bronze

Matt Black