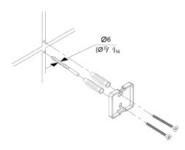

3. Mount to drywall Predrill holes on the wall to fit wall anchors. (15/64" Drill bit recommened). Insert wall anchors into the wall.

Position backing plate flat side down over the anchors and install screws. Mount to wood