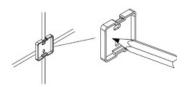

#### **Installation Instructions**

1. Loosen the set screw on the accessory and remove the backing plate. Position the accessory against the wall and mark outline with pencil.

Position the backing plate flat side down on the wall and mark holes with