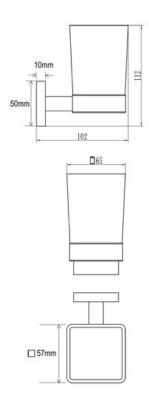

# **CHE-TUMBLER-PC: Tumbler Holder**

Single Toothbrush Holder, Frosted Glass Tumbler, Wall Mounted Polished Chrome Finish

**Product Dimensions** (All dimensions are in millimeters unless otherwise indicated)

We reserve the right to amend where necessary and without any prior notice.

Base: 50 X 50 | Base Height: 10 | Projection: 102 | Height including Base: 112