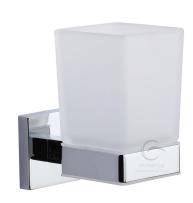

# **CHE-TUMBLER-PC: Tumbler Holder**

Single Toothbrush Holder, Frosted Glass Tumbler, Wall Mounted Polished Chrome Finish

**Product Dimensions** (All dimensions are in millimeters unless otherwise indicated)

### Supplied as:

- Single Tumbler Holder
- All fixing screws and fasteners