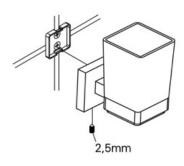

If installing on wood surface, use wood screws. (No anchors required).

Slide the accessory onto the backing plate and tighten the set screw using Allen Key provided.

+44 (0)1384 457 900 www.m-marcus.com info@m-marcus.com