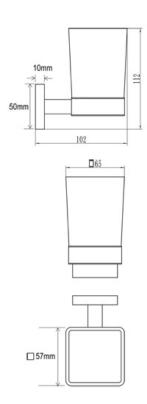

# **CHE-TUMBLER-BLK: Tumbler Holder**

Single Toothbrush Holder, Frosted Glass Tumbler, Wall Mounted Black Finish

**Product Dimensions** (All dimensions are in millimeters unless otherwise indicated)

We reserve the right to amend where necessary and without any prior notice.

Base: 50 X 50 | Base Height: 10 | Projection: 102 | Height including Base: 112