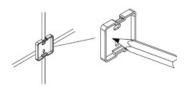

#### **Installation Instructions**

1. Loosen the set screw on the accessory and remove the backing plate. Position the accessory against the wall and mark outline with pencil.

Position the backing plate flat side down on the wall and mark holes with

3.
Mount to drywall
Predrill holes on the wall to fit wall anchors.
(15/64" Drill bit recommened).
Insert wall anchors into the wall.

Position backing plate flat side down over the anchors and install screws. Mount to wood