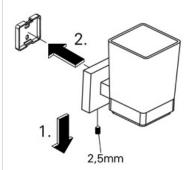

#### **Installation Instructions**

1. Loosen the set screw on the accessory and remove the backing plate. Position the accessory against the wall and mark outline with pencil.

Position the backing plate flat side down on the wall and mark holes with