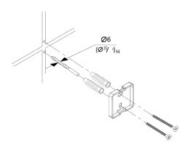

3.
Mount to drywall
Predrill holes on the wall to fit wall anchors.
(15/64" Drill bit recommened).
Insert wall anchors into the wall.

Position backing plate flat side down over the anchors and install screws. Mount to wood