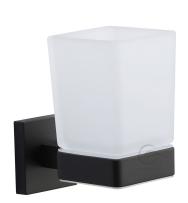

# **CHE-TUMBLER-BLK: Tumbler Holder**

Single Toothbrush Holder, Frosted Glass Tumbler, Wall Mounted Black Finish

**Product Dimensions** (All dimensions are in millimeters unless otherwise indicated)

We reserve the right to amend where necessary and without any prior notice.

### Supplied as:

- Single Tumbler Holder
- All fixing screws and fasteners