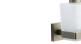

# **CHE-TUMBLER-MA: Tumbler Holder**

Single Toothbrush Holder, Frosted Glass Tumbler, Wall Mounted Matt Antique Finish

**Product Dimensions** (All dimensions are in millimeters unless otherwise indicated)

We reserve the right to amend where necessary and without any prior notice.

Base: 50 X 50 | Base Height: 10 | Projection: 102 | Height including Base: 112

### Supplied as:

- Single Tumbler Holder
- All fixing screws and fasteners