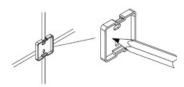

#### **Installation Instructions**

1. Loosen the set screw on the accessory and remove the backing plate. Position the accessory against the wall and mark outline with pencil.

Position the backing plate flat side down on the wall and mark holes with

3. Mount to drywall Predrill holes on the wall to fit wall anchors. (15/64" Drill bit recommened). Insert wall anchors into the wall.

Position backing plate flat side down over the anchors and install screws. Mount to wood