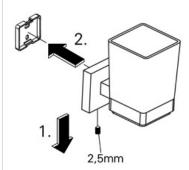

#### **Installation Instructions**

1. Loosen the set screw on the accessory and remove the backing plate. Position the accessory against the wall and mark outline with pencil.

Position the backing plate flat side down on the wall and mark holes with

If installing on wood surface, use wood screws. (No anchors required).

Slide the accessory onto the backing plate and tighten the set screw using Allen Key provided.

+44 (0)1384 457 900 www.m-marcus.com info@m-marcus.com