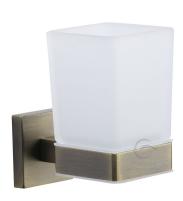

# **CHE-TUMBLER-MA: Tumbler Holder**

Single Toothbrush Holder, Frosted Glass Tumbler, Wall Mounted Matt Antique Finish

**Product Dimensions** (All dimensions are in millimeters unless otherwise indicated)

### Supplied as:

- Single Tumbler Holder
- All fixing screws and fasteners