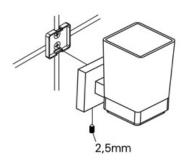

#### **Installation Instructions**

1. Loosen the set screw on the accessory and remove the backing plate. Position the accessory against the wall and mark outline with pencil.

Position the backing plate flat side down on the wall and mark holes with

3. Mount to drywall Predrill holes on the wall to fit wall anchors. (15/64" Drill bit recommened). Insert wall anchors into the wall.

Position backing plate flat side down over the anchors and install screws. Mount to wood

If installing on wood surface, use wood screws. (No anchors required).

Slide the accessory onto the backing plate and tighten the set screw using Allen Key provided.

+44 (0)1384 457 900 www.m-marcus.com info@m-marcus.com