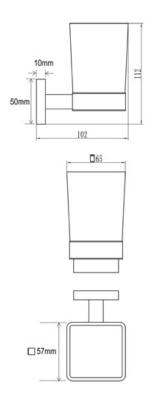

# **CHE-TUMBLER-MA: Tumbler Holder**

Single Toothbrush Holder, Frosted Glass Tumbler, Wall Mounted Matt Antique Finish

**Product Dimensions** (All dimensions are in millimeters unless otherwise indicated)

We reserve the right to amend where necessary and without any prior notice.

Base: 50 X 50 | Base Height: 10 | Projection: 102 | Height including Base: 112