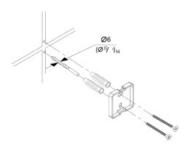

3. Mount to drywall Predrill holes on the wall to fit wall anchors. (15/64" Drill bit recommened). Insert wall anchors into the wall.

Position backing plate flat side down over the anchors and install screws. Mount to wood

If installing on wood surface, use wood screws. (No anchors required).

Slide the accessory onto the backing plate and tighten the set screw using Allen Key provided.

+44 (0)1384 457 900 www.m-marcus.com info@m-marcus.com