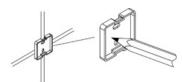

3.

Mount to drywall

Predrill holes on the wall to fit wall anchors.

(15/64" Drill bit recommened).

Insert wall anchors into the wall.

Position backing plate flat side down over the anchors and install screws. Mount to wood