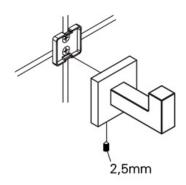

#### **Installation Instructions**

1.

Loosen the set screw on the accessory and remove the backing plate. Position the accessory against the wall and mark outline with pencil.

2.

Position the backing plate flat side down on the wall and mark holes with pencil.

3.

Mount to drywall

Predrill holes on the wall to fit wall anchors.

(15/64" Drill bit recommened).

Insert wall anchors into the wall.

Position backing plate flat side down over the anchors and install screws. Mount to wood

If installing on wood surface, use wood screws. (No anchors required).

4.

Slide the accessory onto the backing plate and tighten the set screw using Allen Key provided.

+44 (0)1384 457 900 www.m-marcus.com info@m-marcus.com