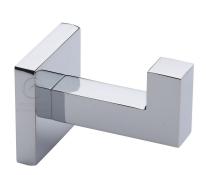

# **CHE-HOOK-S-PC: Robe Hook**

Bathroom Towel Robe Hook, Clothes and Coat Hook, Wall Mounted, Polished Chrome Finish

Material: Zinc Alloy | Finish: Polished Chrome

**Product Dimensions** (All dimensions are in millimeters unless otherwise indicated)

## Supplied as:

- Robe Hook
- All fixing screws and fasteners