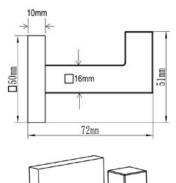

# **CHE-HOOK-S-PC: Robe Hook**

Bathroom Towel Robe Hook, Clothes and Coat Hook, Wall Mounted, Polished Chrome Finish

Material: Zinc Alloy | Finish: Polished Chrome

**Product Dimensions** (All dimensions are in millimeters unless otherwise indicated)

We reserve the right to amend where necessary and without any prior notice.

Base : 50 X 50 | Base Height : 10 | Projection : 72 | Height : 51 | Tube Diameter : Square of 16