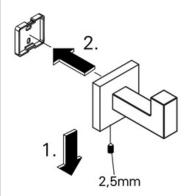

#### **Installation Instructions**

1.

Loosen the set screw on the accessory and remove the backing plate. Position the accessory against the wall and mark outline with pencil.

2.

Position the backing plate flat side down on the wall and mark holes with pencil.