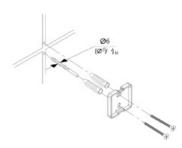

3.

Mount to drywall

Predrill holes on the wall to fit wall anchors.

(15/64" Drill bit recommened).

Insert wall anchors into the wall.

Position backing plate flat side down over the anchors and install screws. Mount to wood