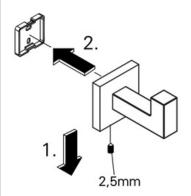

#### **Installation Instructions**

1.

Loosen the set screw on the accessory and remove the backing plate. Position the accessory against the wall and mark outline with pencil.

2.

Position the backing plate flat side down on the wall and mark holes with pencil.

If installing on wood surface, use wood screws. (No anchors required).

4.

Slide the accessory onto the backing plate and tighten the set screw using Allen Key provided.

+44 (0)1384 457 900 www.m-marcus.com info@m-marcus.com