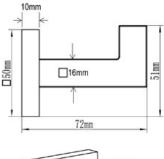

# **CHE-HOOK-S-BLK: Robe Hook**

Bathroom Towel Robe Hook, Clothes and Coat Hook, Wall Mounted, Black Finish

**Product Dimensions** (All dimensions are in millimeters unless otherwise indicated)

We reserve the right to amend where necessary and without any prior notice.

Base : 50 X 50 | Base Height : 10 | Projection : 72 | Height : 51 | Tube Diameter : Square of 16