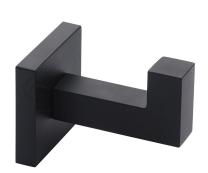

# **CHE-HOOK-S-BLK: Robe Hook**

Bathroom Towel Robe Hook, Clothes and Coat Hook, Wall Mounted, Black Finish

**Product Dimensions** (All dimensions are in millimeters unless otherwise indicated)

We reserve the right to amend where necessary and without any prior notice.

### Supplied as:

- Robe Hook
- All fixing screws and fasteners