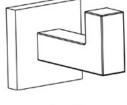

# **CHE-HOOK-S-BLK: Robe Hook**

Bathroom Towel Robe Hook, Clothes and Coat Hook, Wall Mounted, Black Finish

**Product Dimensions** (All dimensions are in millimeters unless otherwise indicated)

We reserve the right to amend where necessary and without any prior notice.

### Supplied as:

- Robe Hook
- All fixing screws and fasteners