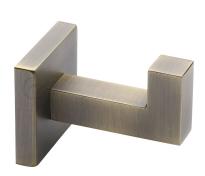

# **CHE-HOOK-S-MA: Robe Hook**

Bathroom Towel Robe Hook, Clothes and Coat Hook, Wall Mounted, Matt Antique Finish

**Product Dimensions** (All dimensions are in millimeters unless otherwise indicated)

We reserve the right to amend where necessary and without any prior notice.

#### **Available Finishes**

Antique Bronze

Matt Black

Polished Chrome

Satin Brass