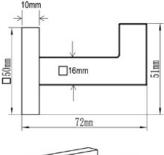

# **CHE-HOOK-S-MA: Robe Hook**

Bathroom Towel Robe Hook, Clothes and Coat Hook, Wall Mounted, Matt Antique Finish

**Product Dimensions** (All dimensions are in millimeters unless otherwise indicated)

We reserve the right to amend where necessary and without any prior notice.

Base : 50 X 50 | Base Height : 10 | Projection : 72 | Height : 51 | Tube Diameter : Square of 16