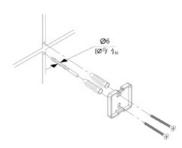

3.

Mount to drywall

Predrill holes on the wall to fit wall anchors.

(15/64" Drill bit recommened).

Insert wall anchors into the wall.

Position backing plate flat side down over the anchors and install screws. Mount to wood

If installing on wood surface, use wood screws. (No anchors required).

4.

Slide the accessory onto the backing plate and tighten the set screw using Allen Key provided.

+44 (0)1384 457 900 www.m-marcus.com info@m-marcus.com