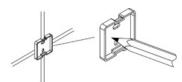

#### **Installation Instructions**

1.

Loosen the set screw on the accessory and remove the backing plate. Position the accessory against the wall and mark outline with pencil.

2.

Position the backing plate flat side down on the wall and mark holes with pencil.