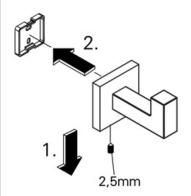

#### **Installation Instructions**

1.

Loosen the set screw on the accessory and remove the backing plate. Position the accessory against the wall and mark outline with pencil.

2.

Position the backing plate flat side down on the wall and mark holes with pencil.

3.

Mount to drywall

Predrill holes on the wall to fit wall anchors.

(15/64" Drill bit recommened).

Insert wall anchors into the wall.

Position backing plate flat side down over the anchors and install screws. Mount to wood

If installing on wood surface, use wood screws. (No anchors required).

4.

Slide the accessory onto the backing plate and tighten the set screw using Allen Key provided.

+44 (0)1384 457 900 www.m-marcus.com info@m-marcus.com