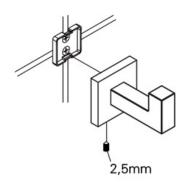

If installing on wood surface, use wood screws. (No anchors required).

4.

Slide the accessory onto the backing plate and tighten the set screw using Allen Key provided.

+44 (0)1384 457 900 www.m-marcus.com info@m-marcus.com