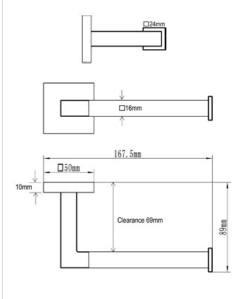

## **CHE-PAPER-PC: Toilet Roll Holder**

Toilet Roll Holder, Wall Mounted Polished Chrome Finish

Material: Zinc Alloy | Finish: Polished Chrome

**Product Dimensions** (All dimensions are in millimeters unless otherwise indicated)

We reserve the right to amend where necessary and without any prior notice.

Base: 50 X 50 | Base Height: 10 | Projection: 89 | Length: 167 | Tube Diameter: Square of 16