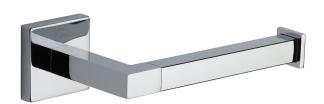

## **CHE-PAPER-PC: Toilet Roll Holder**

Toilet Roll Holder, Wall Mounted Polished Chrome Finish

Material: Zinc Alloy | Finish: Polished Chrome

**Product Dimensions** (All dimensions are in millimeters unless otherwise indicated)

## Supplied as:

- Toilet Roll Holder
- All fixing screws and fasteners