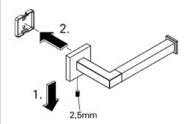

## **Installation Instructions**

1.

Loosen the set screw on the accessory and remove the backing plate. Position the accessory against the wall and mark outline with pencil.

2

Position the backing plate flat side down on the wall and mark holes with pencil.

3.

Mount to drywall

Predrill holes on the wall to fit wall anchors.

(15/64" Drill bit recommened).

Insert wall anchors into the wall.

Position backing plate flat side down over the anchors and install screws. Mount to wood