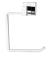

## **CHE-PAPER-PC: Toilet Roll Holder**

Toilet Roll Holder, Wall Mounted Polished Chrome Finish

Material: Zinc Alloy | Finish: Polished Chrome

**Product Dimensions** (All dimensions are in millimeters unless otherwise indicated)

We reserve the right to amend where necessary and without any prior notice.

Base: 50 X 50 | Base Height: 10 | Projection: 89 | Length: 167 | Tube Diameter: Square of 16

## Supplied as:

- Toilet Roll Holder
- All fixing screws and fasteners