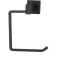

# **CHE-PAPER-BLK: Toilet Roll Holder**

Toilet Roll Holder, Wall Mounted Black Finish

Material: Zinc Alloy | Finish: Matt Black

**Product Dimensions** (All dimensions are in millimeters unless otherwise indicated)

We reserve the right to amend where necessary and without any prior notice.

Base: 50 X 50 | Base Height: 10 | Projection: 89 | Length: 167 | Tube Diameter: Square of 16

### Supplied as:

- Toilet Roll Holder
- All fixing screws and fasteners