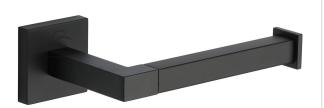

# **CHE-PAPER-BLK: Toilet Roll Holder**

Toilet Roll Holder, Wall Mounted Black Finish

Material: Zinc Alloy | Finish: Matt Black

**Product Dimensions** (All dimensions are in millimeters unless otherwise indicated)

### Supplied as:

- Toilet Roll Holder
- All fixing screws and fasteners