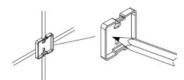

If installing on wood surface, use wood screws. (No anchors required).

4

Slide the accessory onto the backing plate and tighten the set screw using Allen Key provided.

+44 (0)1384 457 900 www.m-marcus.com info@m-marcus.com