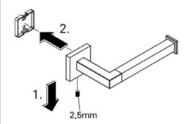

#### **Installation Instructions**

1.

Loosen the set screw on the accessory and remove the backing plate. Position the accessory against the wall and mark outline with pencil.

2

Position the backing plate flat side down on the wall and mark holes with pencil.

3.

Mount to drywall

Predrill holes on the wall to fit wall anchors.

(15/64" Drill bit recommened).

Insert wall anchors into the wall.

Position backing plate flat side down over the anchors and install screws. Mount to wood