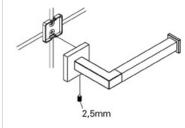

#### **Installation Instructions**

1.

Loosen the set screw on the accessory and remove the backing plate. Position the accessory against the wall and mark outline with pencil.

2

Position the backing plate flat side down on the wall and mark holes with pencil.