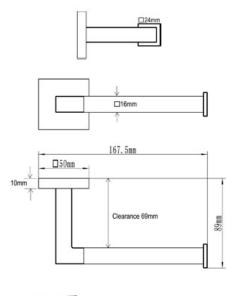

# **CHE-PAPER-BLK: Toilet Roll Holder**

Toilet Roll Holder, Wall Mounted Black Finish

Material: Zinc Alloy | Finish: Matt Black

**Product Dimensions** (All dimensions are in millimeters unless otherwise indicated)

We reserve the right to amend where necessary and without any prior notice.

Base: 50 X 50 | Base Height: 10 | Projection: 89 | Length: 167 | Tube Diameter: Square of 16