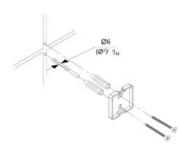

3.

Mount to drywall

Predrill holes on the wall to fit wall anchors.

(15/64" Drill bit recommened).

Insert wall anchors into the wall.

Position backing plate flat side down over the anchors and install screws. Mount to wood