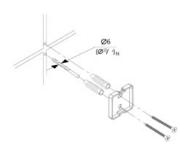

### **Installation Instructions**

1.

Loosen the set screw on the accessory and remove the backing plate. Position the accessory against the wall and mark outline with pencil.

2

Position the backing plate flat side down on the wall and mark holes with pencil.

3.

Mount to drywall

Predrill holes on the wall to fit wall anchors.

(15/64" Drill bit recommened).

Insert wall anchors into the wall.

Position backing plate flat side down over the anchors and install screws. Mount to wood