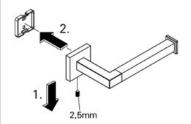

### **Installation Instructions**

1.

Loosen the set screw on the accessory and remove the backing plate. Position the accessory against the wall and mark outline with pencil.

2

Position the backing plate flat side down on the wall and mark holes with pencil.

3.

Mount to drywall

Predrill holes on the wall to fit wall anchors.

(15/64" Drill bit recommened).

Insert wall anchors into the wall.

Position backing plate flat side down over the anchors and install screws. Mount to wood

If installing on wood surface, use wood screws. (No anchors required).

4

Slide the accessory onto the backing plate and tighten the set screw using Allen Key provided.

+44 (0)1384 457 900 www.m-marcus.com info@m-marcus.com