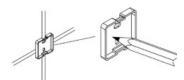

### **Installation Instructions**

1.

Loosen the set screw on the accessory and remove the backing plate. Position the accessory against the wall and mark outline with pencil.

2

Position the backing plate flat side down on the wall and mark holes with pencil.

3.

Mount to drywall

Predrill holes on the wall to fit wall anchors.

(15/64" Drill bit recommened).

Insert wall anchors into the wall.

Position backing plate flat side down over the anchors and install screws. Mount to wood

If installing on wood surface, use wood screws. (No anchors required).

4

Slide the accessory onto the backing plate and tighten the set screw using Allen Key provided.

+44 (0)1384 457 900 www.m-marcus.com info@m-marcus.com