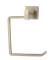

# **CHE-PAPER-MA: Toilet Roll Holder**

Toilet Roll Holder, Wall Mounted Matt Antique Finish

Material: Zinc Alloy | Finish: Antique Bronze

**Product Dimensions** (All dimensions are in millimeters unless otherwise indicated)

We reserve the right to amend where necessary and without any prior notice.

Base: 50 X 50 | Base Height: 10 | Projection: 89 | Length: 167 | Tube Diameter: Square of 16

## Supplied as:

- Toilet Roll Holder
- All fixing screws and fasteners