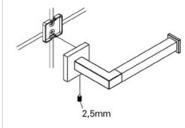

If installing on wood surface, use wood screws. (No anchors required).

4

Slide the accessory onto the backing plate and tighten the set screw using Allen Key provided.

+44 (0)1384 457 900 www.m-marcus.com info@m-marcus.com