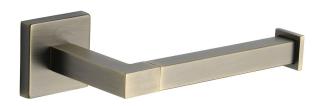

# **CHE-PAPER-MA: Toilet Roll Holder**

Toilet Roll Holder, Wall Mounted Matt Antique Finish

Material: Zinc Alloy | Finish: Antique Bronze

**Product Dimensions** (All dimensions are in millimeters unless otherwise indicated)

### **Available Finishes**

Antique Bronze

Matt Black

Polished Chrome

Satin Brass