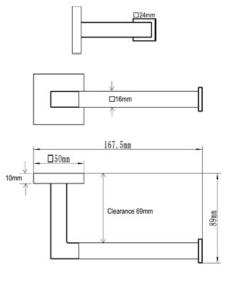

# **CHE-PAPER-MA: Toilet Roll Holder**

Toilet Roll Holder, Wall Mounted Matt Antique Finish

Material: Zinc Alloy | Finish: Antique Bronze

**Product Dimensions** (All dimensions are in millimeters unless otherwise indicated)

We reserve the right to amend where necessary and without any prior notice.

Base: 50 X 50 | Base Height: 10 | Projection: 89 | Length: 167 | Tube Diameter: Square of 16