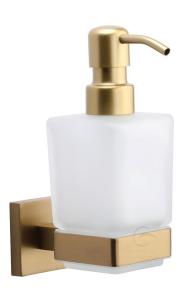

# **CHE-SOAP-SB: Soap Dispenser**

Soap Dispenser, Frosted Glass with high quality STS pump, Wall Mounted, Satin Brass Finish

Material: Zinc Alloy | Finish: Satin Brass

**Product Dimensions** (All dimensions are in millimeters unless otherwise indicated)

# Supplied as:

- Soap Dispenser
- All fixing screws and fasteners