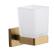

# **CHE-SOAP-SB: Soap Dispenser**

Soap Dispenser, Frosted Glass with high quality STS pump, Wall Mounted, Satin Brass Finish

Material: Zinc Alloy | Finish: Satin Brass

**Product Dimensions** (All dimensions are in millimeters unless otherwise indicated)

We reserve the right to amend where necessary and without any prior notice.

Base: 50 X 50 | Base Height: 10 | Projection: 101 | Height of Dispenser: 158 | Square Diameter of Dispenser: 63 x 63