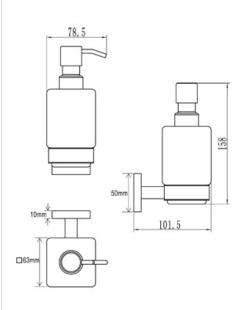

# **CHE-SOAP-SB: Soap Dispenser**

Soap Dispenser, Frosted Glass with high quality STS pump, Wall Mounted, Satin Brass Finish

Material: Zinc Alloy | Finish: Satin Brass

**Product Dimensions** (All dimensions are in millimeters unless otherwise indicated)

We reserve the right to amend where necessary and without any prior notice.

Base: 50 X 50 | Base Height: 10 | Projection: 101 | Height of Dispenser: 158 | Square Diameter of Dispenser: 63 x 63