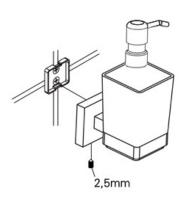

#### **Installation Instructions**

1.

Loosen the set screw on the accessory and remove the backing plate. Position the accessory against the wall and mark outline with pencil.

2.

Position the backing plate flat side down on the wall and mark holes with pencil.

3.

Mount to drywall

Predrill holes on the wall to fit wall anchors.

(15/64" Drill bit recommened).

Insert wall anchors into the wall.

Position backing plate flat side down over the anchors and install screws. Mount to wood  $\,$ 

If installing on wood surface, use wood screws. (No anchors required).

4.

Slide the accessory onto the backing plate and tighten the set screw using Allen Key provided.