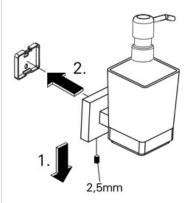

#### **Installation Instructions**

1.

Loosen the set screw on the accessory and remove the backing plate. Position the accessory against the wall and mark outline with pencil.

2.

Position the backing plate flat side down on the wall and mark holes with pencil.