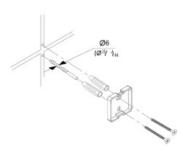

3.

Mount to drywall

Predrill holes on the wall to fit wall anchors.

(15/64" Drill bit recommened).

Insert wall anchors into the wall.

Position backing plate flat side down over the anchors and install screws. Mount to wood  $\,$ 

If installing on wood surface, use wood screws. (No anchors required).

4.

Slide the accessory onto the backing plate and tighten the set screw using Allen Key provided.