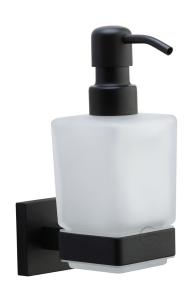

# **CHE-SOAP-BLK: Soap Dispenser**

Soap Dispenser, Frosted Glass with high quality STS pump, Wall Mounted, Black Finish

Material: Zinc Alloy | Finish: Matt Black

**Product Dimensions** (All dimensions are in millimeters unless otherwise indicated)