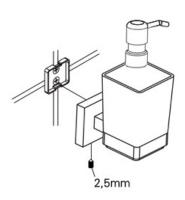

# **CHE-SOAP-BLK: Soap Dispenser**

Soap Dispenser, Frosted Glass with high quality STS pump, Wall Mounted, Black Finish

Material: Zinc Alloy | Finish: Matt Black

**Product Dimensions** (All dimensions are in millimeters unless otherwise indicated)

We reserve the right to amend where necessary and without any prior notice.

Base: 50 X 50 | Base Height: 10 | Projection: 101 | Height of Dispenser: 158 | Square Diameter of Dispenser: 63 x 63

### Supplied as:

- Soap Dispenser
- All fixing screws and fasteners