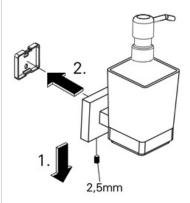

#### **Installation Instructions**

1.

Loosen the set screw on the accessory and remove the backing plate. Position the accessory against the wall and mark outline with pencil.

2.

Position the backing plate flat side down on the wall and mark holes with pencil.

3.

Mount to drywall

Predrill holes on the wall to fit wall anchors.

(15/64" Drill bit recommened).

Insert wall anchors into the wall.

Position backing plate flat side down over the anchors and install screws. Mount to wood  $\,$ 

If installing on wood surface, use wood screws. (No anchors required).

4.

Slide the accessory onto the backing plate and tighten the set screw using Allen Key provided.