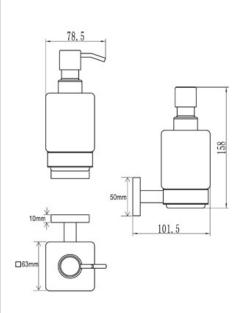

# **CHE-SOAP-BLK: Soap Dispenser**

Soap Dispenser, Frosted Glass with high quality STS pump, Wall Mounted, Black Finish

Material: Zinc Alloy | Finish: Matt Black

**Product Dimensions** (All dimensions are in millimeters unless otherwise indicated)

We reserve the right to amend where necessary and without any prior notice.

Base: 50 X 50 | Base Height: 10 | Projection: 101 | Height of Dispenser: 158 | Square Diameter of Dispenser: 63 x 63