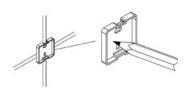

#### **Installation Instructions**

1.

Loosen the set screw on the accessory and remove the backing plate. Position the accessory against the wall and mark outline with pencil.

2.

Position the backing plate flat side down on the wall and mark holes with pencil.

3.

Mount to drywall

Predrill holes on the wall to fit wall anchors.

(15/64" Drill bit recommened).

Insert wall anchors into the wall.

Position backing plate flat side down over the anchors and install screws. Mount to wood  $\,$ 

If installing on wood surface, use wood screws. (No anchors required).

4.

Slide the accessory onto the backing plate and tighten the set screw using Allen Key provided.