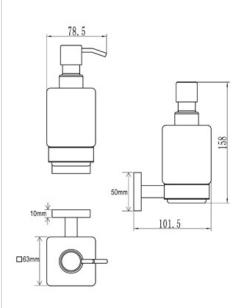

# **CHE-SOAP-MA: Soap Dispenser**

Soap Dispenser, Frosted Glass with high quality STS pump, Wall Mounted, Matt Antique Finish

**Product Dimensions** (All dimensions are in millimeters unless otherwise indicated)

We reserve the right to amend where necessary and without any prior notice.

Base: 50 X 50 | Base Height: 10 | Projection: 101 | Height of Dispenser: 158 | Square Diameter of Dispenser: 63 x 63