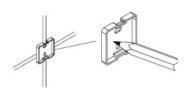

3.

Mount to drywall

Predrill holes on the wall to fit wall anchors.

(15/64" Drill bit recommened).

Insert wall anchors into the wall.

Position backing plate flat side down over the anchors and install screws. Mount to wood  $\,$ 

If installing on wood surface, use wood screws. (No anchors required).

4.

Slide the accessory onto the backing plate and tighten the set screw using Allen Key provided.