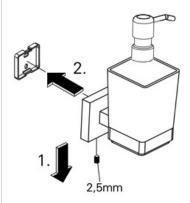

#### **Installation Instructions**

1.

Loosen the set screw on the accessory and remove the backing plate. Position the accessory against the wall and mark outline with pencil.

2.

Position the backing plate flat side down on the wall and mark holes with pencil.

If installing on wood surface, use wood screws. (No anchors required).

4.

Slide the accessory onto the backing plate and tighten the set screw using Allen Key provided.