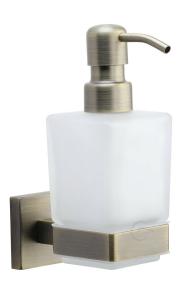

# **CHE-SOAP-MA: Soap Dispenser**

Soap Dispenser, Frosted Glass with high quality STS pump, Wall Mounted, Matt Antique Finish

**Product Dimensions** (All dimensions are in millimeters unless otherwise indicated)

#### **Available Finishes**

Antique Bronze

Matt Black

Polished Chrome

Satin Brass