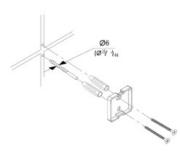

#### **Installation Instructions**

1.

Loosen the set screw on the accessory and remove the backing plate. Position the accessory against the wall and mark outline with pencil.

2.

Position the backing plate flat side down on the wall and mark holes with pencil.

3.

Mount to drywall

Predrill holes on the wall to fit wall anchors.

(15/64" Drill bit recommened).

Insert wall anchors into the wall.

Position backing plate flat side down over the anchors and install screws. Mount to wood  $\,$ 

If installing on wood surface, use wood screws. (No anchors required).

4.

Slide the accessory onto the backing plate and tighten the set screw using Allen Key provided.