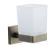

# **CHE-SOAP-MA: Soap Dispenser**

Soap Dispenser, Frosted Glass with high quality STS pump, Wall Mounted, Matt Antique Finish

**Product Dimensions** (All dimensions are in millimeters unless otherwise indicated)

We reserve the right to amend where necessary and without any prior notice.

Base: 50 X 50 | Base Height: 10 | Projection: 101 | Height of Dispenser: 158 | Square Diameter of Dispenser: 63 x 63