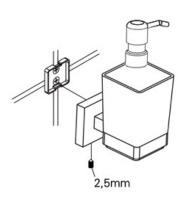

# **CHE-SOAP-MA: Soap Dispenser**

Soap Dispenser, Frosted Glass with high quality STS pump, Wall Mounted, Matt Antique Finish

**Product Dimensions** (All dimensions are in millimeters unless otherwise indicated)

We reserve the right to amend where necessary and without any prior notice.

Base: 50 X 50 | Base Height: 10 | Projection: 101 | Height of Dispenser: 158 | Square Diameter of Dispenser: 63 x 63

If installing on wood surface, use wood screws. (No anchors required).

4.

Slide the accessory onto the backing plate and tighten the set screw using Allen Key provided.