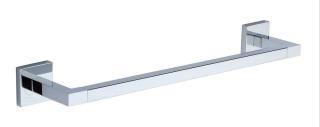

# **CHE-TOWEL-60-PC: Towel Rail**

Towel Bar Rail, Wall Mounted for Bathroom and Kitchen 60cm Polished Chrome Finish

**Product Dimensions** (All dimensions are in millimeters unless otherwise indicated)

We reserve the right to amend where necessary and without any prior notice.

## Supplied as:

- Single Towel Rail
- All fixing screws and fasteners