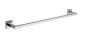

# **CHE-TOWEL-60-PC: Towel Rail**

Towel Bar Rail, Wall Mounted for Bathroom and Kitchen 60cm Polished Chrome Finish

**Product Dimensions** (All dimensions are in millimeters unless otherwise indicated)

We reserve the right to amend where necessary and without any prior notice.

Base: 50 X 50 | Base Height: 10 | Projection: 85 | Length: 600 | Tube Diameter: Square of 16