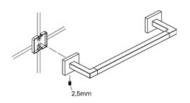

Base: 50 X 50 | Base Height: 10 | Projection: 85 | Length: 600 | Tube Diameter: Square of 16