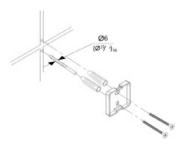

#### **Installation Instructions**

1.

Loosen the set screw on the accessory and remove the backing plate. Position the accessory against the wall and mark outline with pencil.

2

Position the backing plate flat side down on the wall and mark holes with pencil.

3

Mount to drywall Predrill holes on the wall to fit wall anchors.

(15/64" Drill bit recommened).

Insert wall anchors into the wall.

Position backing plate flat side down over the anchors and install screws. Mount to wood

If installing on wood surface, use wood screws. (No anchors required).

4.

Slide the accessory onto the backing plate and tighten the set screw using Allen Key provided.

Repeat Steps 1 to 4 for the other backing plate