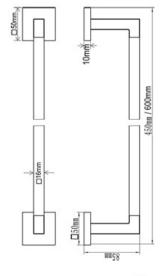

# **CHE-TOWEL-60-PC: Towel Rail**

Towel Bar Rail, Wall Mounted for Bathroom and Kitchen 60cm Polished Chrome Finish

**Product Dimensions** (All dimensions are in millimeters unless otherwise indicated)

We reserve the right to amend where necessary and without any prior notice.

Base: 50 X 50 | Base Height: 10 | Projection: 85 | Length: 600 | Tube Diameter: Square of 16