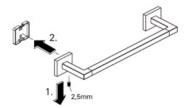

#### **Installation Instructions**

1.

Loosen the set screw on the accessory and remove the backing plate. Position the accessory against the wall and mark outline with pencil.

2

Position the backing plate flat side down on the wall and mark holes with pencil.

3

Mount to drywall Predrill holes on the wall to fit wall anchors.

(15/64" Drill bit recommened).

Insert wall anchors into the wall.

Position backing plate flat side down over the anchors and install screws. Mount to wood

If installing on wood surface, use wood screws. (No anchors required).

4.

Slide the accessory onto the backing plate and tighten the set screw using Allen Key provided.

Repeat Steps 1 to 4 for the other backing plate