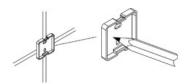

#### **Installation Instructions**

1.

Loosen the set screw on the accessory and remove the backing plate. Position the accessory against the wall and mark outline with pencil.

2

Position the backing plate flat side down on the wall and mark holes with pencil.

3

Mount to drywall Predrill holes on the wall to fit wall anchors.

(15/64" Drill bit recommened).

Insert wall anchors into the wall.

Position backing plate flat side down over the anchors and install screws. Mount to wood

If installing on wood surface, use wood screws. (No anchors required).

4.

Slide the accessory onto the backing plate and tighten the set screw using Allen Key provided.

Repeat Steps 1 to 4 for the other backing plate