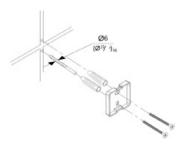

Base : 50 X 50 | Base Height : 10 | Projection : 85 | Length : 600 | Tube Diameter : Square of 16