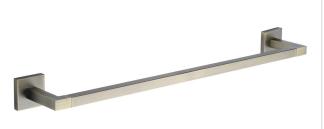

# **CHE-TOWEL-60-MA: Towel Rail**

Towel Bar Rail, Wall Mounted for Bathroom and Kitchen 60cm Matt Antique Finish

**Product Dimensions** (All dimensions are in millimeters unless otherwise indicated)

We reserve the right to amend where necessary and without any prior notice.

### Supplied as:

- Single Towel Rail
- All fixing screws and fasteners