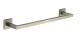

# **CHE-TOWEL-60-MA: Towel Rail**

Towel Bar Rail, Wall Mounted for Bathroom and Kitchen 60cm Matt Antique Finish

**Product Dimensions** (All dimensions are in millimeters unless otherwise indicated)

We reserve the right to amend where necessary and without any prior notice.

Base : 50 X 50 | Base Height : 10 | Projection : 85 | Length : 600 | Tube Diameter : Square of 16