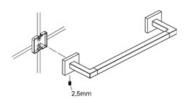

Base : 50 X 50 | Base Height : 10 | Projection : 85 | Length : 600 | Tube Diameter : Square of 16