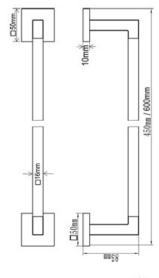

# **CHE-TOWEL-60-MA: Towel Rail**

Towel Bar Rail, Wall Mounted for Bathroom and Kitchen 60cm Matt Antique Finish

**Product Dimensions** (All dimensions are in millimeters unless otherwise indicated)

We reserve the right to amend where necessary and without any prior notice.

Base : 50 X 50 | Base Height : 10 | Projection : 85 | Length : 600 | Tube Diameter : Square of 16