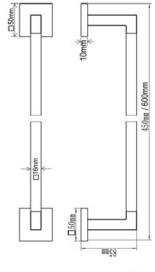

# **CHE-TOWEL-45-SB: Towel Rail**

Towel Bar Rail, Wall Mounted for Bathroom and Kitchen 45cm Satin Brass Finish

**Product Dimensions** (All dimensions are in millimeters unless otherwise indicated)

We reserve the right to amend where necessary and without any prior notice.

Base : 50 X 50 | Base Height : 10 | Projection : 85 | Length : 450 | Tube Diameter : Square of 16