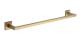

# **CHE-TOWEL-45-SB: Towel Rail**

Towel Bar Rail, Wall Mounted for Bathroom and Kitchen 45cm Satin Brass Finish

**Product Dimensions** (All dimensions are in millimeters unless otherwise indicated)

We reserve the right to amend where necessary and without any prior notice.

Base : 50 X 50 | Base Height : 10 | Projection : 85 | Length : 450 | Tube Diameter : Square of 16