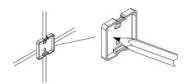

3

Mount to drywall Predrill holes on the wall to fit wall anchors.

(15/64" Drill bit recommened).

Insert wall anchors into the wall.

Position backing plate flat side down over the anchors and install screws. Mount to wood

If installing on wood surface, use wood screws. (No anchors required).

4.

Slide the accessory onto the backing plate and tighten the set screw using Allen Key provided.

Repeat Steps 1 to 4 for the other backing plate