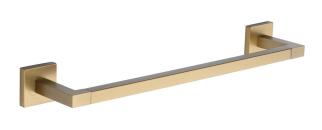

# **CHE-TOWEL-45-SB: Towel Rail**

Towel Bar Rail, Wall Mounted for Bathroom and Kitchen 45cm Satin Brass Finish

**Product Dimensions** (All dimensions are in millimeters unless otherwise indicated)

We reserve the right to amend where necessary and without any prior notice.

## Supplied as:

- Single Towel Rail
- All fixing screws and fasteners