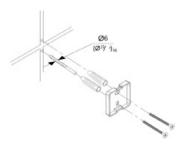

Base : 50 X 50 | Base Height : 10 | Projection : 85 | Length : 450 | Tube Diameter : Square of 16