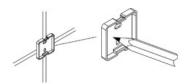

#### **Installation Instructions**

1.

Loosen the set screw on the accessory and remove the backing plate. Position the accessory against the wall and mark outline with pencil.

2

Position the backing plate flat side down on the wall and mark holes with pencil.

If installing on wood surface, use wood screws. (No anchors required).

4.

Slide the accessory onto the backing plate and tighten the set screw using Allen Key provided.

Repeat Steps 1 to 4 for the other backing plate