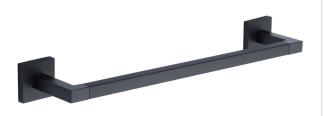

# **CHE-TOWEL-45-BLK: Towel Rail**

Towel Bar Rail, Wall Mounted for Bathroom and Kitchen 45cm Black Finish

Material: Zinc Alloy | Finish: Matt Black

**Product Dimensions** (All dimensions are in millimeters unless otherwise indicated)

### Supplied as:

- Single Towel Rail
- All fixing screws and fasteners