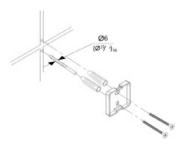

3

Mount to drywall Predrill holes on the wall to fit wall anchors.

(15/64" Drill bit recommened).

Insert wall anchors into the wall.

Position backing plate flat side down over the anchors and install screws. Mount to wood

If installing on wood surface, use wood screws. (No anchors required).

4.

Slide the accessory onto the backing plate and tighten the set screw using Allen Key provided.

Repeat Steps 1 to 4 for the other backing plate