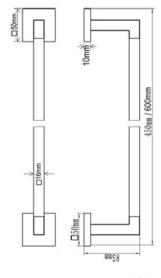

# **CHE-TOWEL-45-BLK: Towel Rail**

Towel Bar Rail, Wall Mounted for Bathroom and Kitchen 45cm Black Finish

Material: Zinc Alloy | Finish: Matt Black

**Product Dimensions** (All dimensions are in millimeters unless otherwise indicated)

We reserve the right to amend where necessary and without any prior notice.

Base : 50 X 50 | Base Height : 10 | Projection : 85 | Length : 450 | Tube Diameter : Square of 16