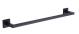

# **CHE-TOWEL-45-BLK: Towel Rail**

Towel Bar Rail, Wall Mounted for Bathroom and Kitchen 45cm Black Finish

Material: Zinc Alloy | Finish: Matt Black

**Product Dimensions** (All dimensions are in millimeters unless otherwise indicated)

We reserve the right to amend where necessary and without any prior notice.

Base : 50 X 50 | Base Height : 10 | Projection : 85 | Length : 450 | Tube Diameter : Square of 16

### Supplied as:

- Single Towel Rail
- All fixing screws and fasteners