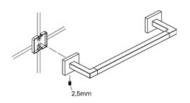

#### **Installation Instructions**

1.

Loosen the set screw on the accessory and remove the backing plate. Position the accessory against the wall and mark outline with pencil.

2

Position the backing plate flat side down on the wall and mark holes with pencil.

3

Mount to drywall Predrill holes on the wall to fit wall anchors.

(15/64" Drill bit recommened).

Insert wall anchors into the wall.

Position backing plate flat side down over the anchors and install screws. Mount to wood

If installing on wood surface, use wood screws. (No anchors required).

4.

Slide the accessory onto the backing plate and tighten the set screw using Allen Key provided.

Repeat Steps 1 to 4 for the other backing plate