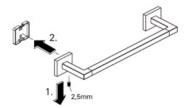

#### **Installation Instructions**

1.

Loosen the set screw on the accessory and remove the backing plate. Position the accessory against the wall and mark outline with pencil.

2

Position the backing plate flat side down on the wall and mark holes with pencil.

3

Mount to drywall Predrill holes on the wall to fit wall anchors.

(15/64" Drill bit recommened).

Insert wall anchors into the wall.

Position backing plate flat side down over the anchors and install screws. Mount to wood