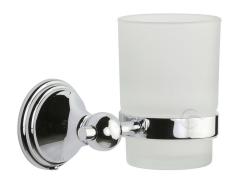

# **CAM-TUMBLER-PC: Tumbler Holder**

Single Toothbrush Holder, Frosted Glass Tumbler, Wall Mounted Polished Chrome Finish

 $\label{product Dimensions} \textbf{Product Dimensions} \ \ \textbf{(All dimensions are in millimeters unless otherwise indicated)}$ 

### Supplied as:

- Single Tumbler Holder
- All fixing screws and fasteners