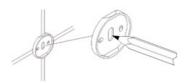

#### **Installation Instructions**

Loosen the set screw on the accessory and remove the backing plate. Position the accessory against the wall and mark outline with pencil.

Position the backing plate flat side down on the wall and mark holes with