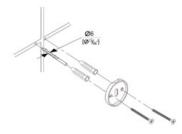

# **CAM-TUMBLER-PC: Tumbler Holder**

Single Toothbrush Holder, Frosted Glass Tumbler, Wall Mounted Polished Chrome Finish

 $\label{product Dimensions} \textbf{Product Dimensions} \ \ \textbf{(All dimensions are in millimeters unless otherwise indicated)}$ 

We reserve the right to amend where necessary and without any prior notice.

Base Diameter: 58 | Projection: 83 | Height: 100