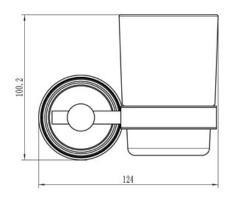

# **CAM-TUMBLER-PC: Tumbler Holder**

Single Toothbrush Holder, Frosted Glass Tumbler, Wall Mounted Polished Chrome Finish

 $\label{product Dimensions} \textbf{Product Dimensions} \ \ \textbf{(All dimensions are in millimeters unless otherwise indicated)}$ 

We reserve the right to amend where necessary and without any prior notice.

Base Diameter: 58 | Projection: 83 | Height: 100