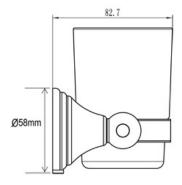

# **CAM-TUMBLER-PC: Tumbler Holder**

Single Toothbrush Holder, Frosted Glass Tumbler, Wall Mounted Polished Chrome Finish

 $\label{product Dimensions} \textbf{Product Dimensions} \ \ \textbf{(All dimensions are in millimeters unless otherwise indicated)}$ 

We reserve the right to amend where necessary and without any prior notice.

Base Diameter: 58 | Projection: 83 | Height: 100