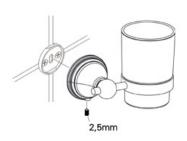

#### **Installation Instructions**

Loosen the set screw on the accessory and remove the backing plate. Position the accessory against the wall and mark outline with pencil.

Position the backing plate flat side down on the wall and mark holes with

Mount to drywall

Predrill holes on the wall to fit wall anchors.

(15/64" Drill bit recommened).

Insert wall anchors into the wall.

Position backing plate flat side down over the anchors and install screws. Mount to wood

If installing on wood surface, use wood screws. (No anchors required).

Slide the accessory onto the backing plate and tighten the set screw using Allen Key provided.

+44 (0)1384 457 900 www.m-marcus.com info@m-marcus.com