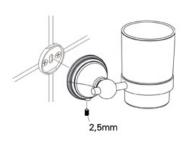

#### **Installation Instructions**

Loosen the set screw on the accessory and remove the backing plate. Position the accessory against the wall and mark outline with pencil.

Position the backing plate flat side down on the wall and mark holes with

If installing on wood surface, use wood screws. (No anchors required).

Slide the accessory onto the backing plate and tighten the set screw using Allen Key provided.

+44 (0)1384 457 900 www.m-marcus.com info@m-marcus.com