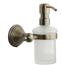

# **CAM-TUMBLER-MA: Tumbler Holder**

Single Toothbrush Holder, Frosted Glass Tumbler, Wall Mounted Matt Antique Finish

**Product Dimensions** (All dimensions are in millimeters unless otherwise indicated)

### Supplied as:

- Single Tumbler Holder
- All fixing screws and fasteners

#### **Available Finishes**

Polished Chrome