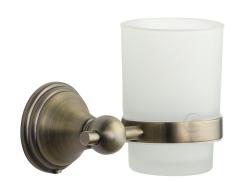

# **CAM-TUMBLER-MA: Tumbler Holder**

Single Toothbrush Holder, Frosted Glass Tumbler, Wall Mounted Matt Antique Finish

**Product Dimensions** (All dimensions are in millimeters unless otherwise indicated)

### Supplied as:

- Single Tumbler Holder
- All fixing screws and fasteners

#### **Available Finishes**

Polished Chrome