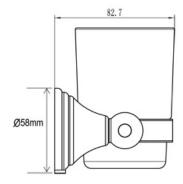

# **CAM-TUMBLER-MA: Tumbler Holder**

Single Toothbrush Holder, Frosted Glass Tumbler, Wall Mounted Matt Antique Finish

**Product Dimensions** (All dimensions are in millimeters unless otherwise indicated)

We reserve the right to amend where necessary and without any prior notice.

Base Diameter: 58 | Projection: 83 | Height: 100