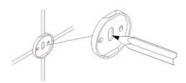

#### **Installation Instructions**

Loosen the set screw on the accessory and remove the backing plate. Position the accessory against the wall and mark outline with pencil.

Position the backing plate flat side down on the wall and mark holes with

Mount to drywall

Predrill holes on the wall to fit wall anchors.

(15/64" Drill bit recommened).

Insert wall anchors into the wall.

Position backing plate flat side down over the anchors and install screws. Mount to wood