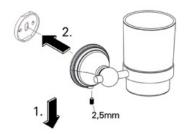

#### **Installation Instructions**

Loosen the set screw on the accessory and remove the backing plate. Position the accessory against the wall and mark outline with pencil.

Position the backing plate flat side down on the wall and mark holes with

Mount to drywall

Predrill holes on the wall to fit wall anchors.

(15/64" Drill bit recommened).

Insert wall anchors into the wall.

Position backing plate flat side down over the anchors and install screws. Mount to wood

If installing on wood surface, use wood screws. (No anchors required).

Slide the accessory onto the backing plate and tighten the set screw using Allen Key provided.

+44 (0)1384 457 900 www.m-marcus.com info@m-marcus.com