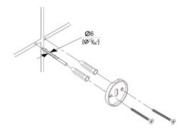

Mount to drywall

Predrill holes on the wall to fit wall anchors.

(15/64" Drill bit recommened).

Insert wall anchors into the wall.

Position backing plate flat side down over the anchors and install screws. Mount to wood

If installing on wood surface, use wood screws. (No anchors required).

Slide the accessory onto the backing plate and tighten the set screw using Allen Key provided.

+44 (0)1384 457 900 www.m-marcus.com info@m-marcus.com