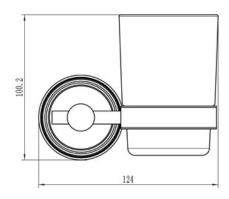

# **CAM-TUMBLER-MA: Tumbler Holder**

Single Toothbrush Holder, Frosted Glass Tumbler, Wall Mounted Matt Antique Finish

**Product Dimensions** (All dimensions are in millimeters unless otherwise indicated)

We reserve the right to amend where necessary and without any prior notice.

Base Diameter: 58 | Projection: 83 | Height: 100