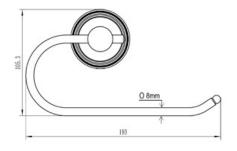

# **CAM-PAPER-PC: Toilet Roll Holder**

Toilet Roll Holder, Wall Mounted Polished Chrome Finish

Material: Zinc Alloy | Finish: Polished Chrome

**Product Dimensions** (All dimensions are in millimeters unless otherwise indicated)

We reserve the right to amend where necessary and without any prior notice.

Base Diameter : 58 | Projection : 61 | Length : 193 | Height : 105 | Tube Diameter : 8