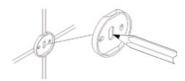

#### **Installation Instructions**

1.

Loosen the set screw on the accessory and remove the backing plate. Position the accessory against the wall and mark outline with pencil.

2

Position the backing plate flat side down on the wall and mark holes with pencil.

If installing on wood surface, use wood screws. (No anchors required).

4.

Slide the accessory onto the backing plate and tighten the set screw using Allen Key provided.