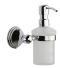

# **CAM-PAPER-PC: Toilet Roll Holder**

Toilet Roll Holder, Wall Mounted Polished Chrome Finish

Material: Zinc Alloy | Finish: Polished Chrome

**Product Dimensions** (All dimensions are in millimeters unless otherwise indicated)

## Supplied as:

- Paper Holder
- All fixing screws and fasteners