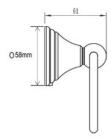

# **CAM-PAPER-PC: Toilet Roll Holder**

Toilet Roll Holder, Wall Mounted Polished Chrome Finish

Material: Zinc Alloy | Finish: Polished Chrome

**Product Dimensions** (All dimensions are in millimeters unless otherwise indicated)

We reserve the right to amend where necessary and without any prior notice.

Base Diameter : 58 | Projection : 61 | Length : 193 | Height : 105 | Tube Diameter : 8