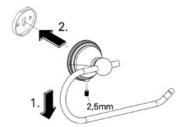

#### **Installation Instructions**

1.

Loosen the set screw on the accessory and remove the backing plate. Position the accessory against the wall and mark outline with pencil.

2

Position the backing plate flat side down on the wall and mark holes with pencil.

3

Mount to drywall Predrill holes on the wall to fit wall anchors.

(15/64" Drill bit recommened).

Insert wall anchors into the wall.

Position backing plate flat side down over the anchors and install screws. Mount to wood