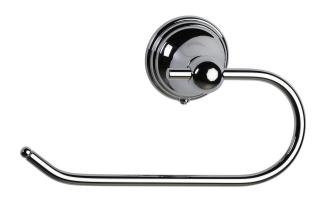

# **CAM-PAPER-PC: Toilet Roll Holder**

Toilet Roll Holder, Wall Mounted Polished Chrome Finish

Material: Zinc Alloy | Finish: Polished Chrome

**Product Dimensions** (All dimensions are in millimeters unless otherwise indicated)

## Supplied as:

- Paper Holder
- All fixing screws and fasteners