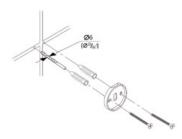

3

Mount to drywall Predrill holes on the wall to fit wall anchors.

(15/64" Drill bit recommened).

Insert wall anchors into the wall.

Position backing plate flat side down over the anchors and install screws. Mount to wood

If installing on wood surface, use wood screws. (No anchors required).

4.

Slide the accessory onto the backing plate and tighten the set screw using Allen Key provided.