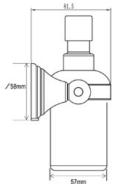

# **CAM-SOAP-PC: Soap Dispenser**

Soap Dispenser, Frosted Glass with high quality STS pump, Wall Mounted, Polished Chrome Finish

**Product Dimensions** (All dimensions are in millimeters unless otherwise indicated)

We reserve the right to amend where necessary and without any prior notice.

Base Diameter: 58 | Projection: 82 | Height: 159 | Diameter of Dispenser: 57