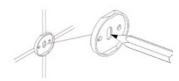

#### **Installation Instructions**

Loosen the set screw on the accessory and remove the backing plate. Position the accessory against the wall and mark outline with pencil.

2

Position the backing plate flat side down on the wall and mark holes with pencil.

3.

Mount to drywall

Predrill holes on the wall to fit wall anchors.

(15/64" Drill bit recommened).

Insert wall anchors into the wall.

Position backing plate flat side down over the anchors and install screws. Mount to wood