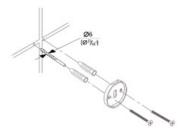

3.

Mount to drywall

Predrill holes on the wall to fit wall anchors.

(15/64" Drill bit recommened).

Insert wall anchors into the wall.

Position backing plate flat side down over the anchors and install screws. Mount to wood