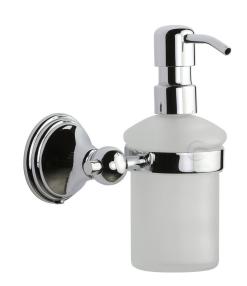

# **CAM-SOAP-PC: Soap Dispenser**

Soap Dispenser, Frosted Glass with high quality STS pump, Wall Mounted, Polished Chrome Finish

**Product Dimensions** (All dimensions are in millimeters unless otherwise indicated)

### Supplied as:

- Soap Dispenser
- All fixing screws and fasteners