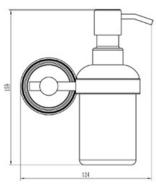

# **CAM-SOAP-PC: Soap Dispenser**

Soap Dispenser, Frosted Glass with high quality STS pump, Wall Mounted, Polished Chrome Finish

**Product Dimensions** (All dimensions are in millimeters unless otherwise indicated)

We reserve the right to amend where necessary and without any prior notice.

Base Diameter: 58 | Projection: 82 | Height: 159 | Diameter of Dispenser: 57