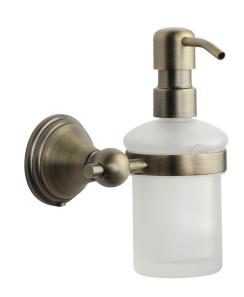

# **CAM-SOAP-MA: Soap Dispenser**

Soap Dispenser, Frosted Glass with high quality STS pump, Wall Mounted, Matt Antique Finish

Material: Zinc Alloy | Finish: Antique Bronze

**Product Dimensions** (All dimensions are in millimeters unless otherwise indicated)

### Supplied as:

- Soap Dispenser
- All fixing screws and fasteners