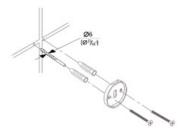

3.

Mount to drywall

Predrill holes on the wall to fit wall anchors.

(15/64" Drill bit recommened).

Insert wall anchors into the wall.

Position backing plate flat side down over the anchors and install screws. Mount to wood

If installing on wood surface, use wood screws. (No anchors required).

4.

Slide the accessory onto the backing plate and tighten the set screw using Allen Key provided.

+44 (0)1384 457 900 www.m-marcus.com info@m-marcus.com