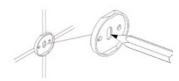

#### **Installation Instructions**

Loosen the set screw on the accessory and remove the backing plate. Position the accessory against the wall and mark outline with pencil.

2

Position the backing plate flat side down on the wall and mark holes with pencil.