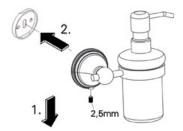

#### **Installation Instructions**

Loosen the set screw on the accessory and remove the backing plate. Position the accessory against the wall and mark outline with pencil.

2

Position the backing plate flat side down on the wall and mark holes with pencil.

If installing on wood surface, use wood screws. (No anchors required).

4.

Slide the accessory onto the backing plate and tighten the set screw using Allen Key provided.

+44 (0)1384 457 900 www.m-marcus.com info@m-marcus.com