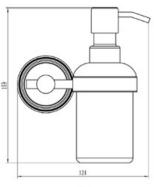

# **CAM-SOAP-MA: Soap Dispenser**

Soap Dispenser, Frosted Glass with high quality STS pump, Wall Mounted, Matt Antique Finish

Material: Zinc Alloy | Finish: Antique Bronze

**Product Dimensions** (All dimensions are in millimeters unless otherwise indicated)

We reserve the right to amend where necessary and without any prior notice.

Base Diameter: 58 | Projection: 82 | Height: 159 | Diameter of Dispenser: 57