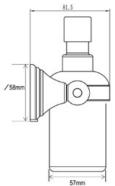

We reserve the right to amend where necessary and without any prior notice.

Base Diameter: 58 | Projection: 82 | Height: 159 | Diameter of Dispenser: 57