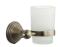

# **CAM-SOAP-MA: Soap Dispenser**

Soap Dispenser, Frosted Glass with high quality STS pump, Wall Mounted, Matt Antique Finish

Material: Zinc Alloy | Finish: Antique Bronze

**Product Dimensions** (All dimensions are in millimeters unless otherwise indicated)

We reserve the right to amend where necessary and without any prior notice.

Base Diameter: 58 | Projection: 82 | Height: 159 | Diameter of Dispenser: 57