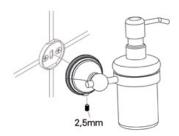

#### **Installation Instructions**

Loosen the set screw on the accessory and remove the backing plate. Position the accessory against the wall and mark outline with pencil.

2

Position the backing plate flat side down on the wall and mark holes with pencil.

3.

Mount to drywall

Predrill holes on the wall to fit wall anchors.

(15/64" Drill bit recommened).

Insert wall anchors into the wall.

Position backing plate flat side down over the anchors and install screws. Mount to wood

If installing on wood surface, use wood screws. (No anchors required).

4.

Slide the accessory onto the backing plate and tighten the set screw using Allen Key provided.

+44 (0)1384 457 900 www.m-marcus.com info@m-marcus.com