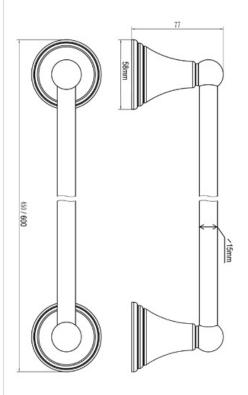

# **CAM-TOWEL-60-MA: Towel Rail**

Towel Bar Rail, Wall Mounted for Bathroom and Kitchen 60cm Matt Antique Finish

**Product Dimensions** (All dimensions are in millimeters unless otherwise indicated)

We reserve the right to amend where necessary and without any prior notice.

Base Diameter : 58 | Projection : 77 | Length : 600 | Tube Diameter : 15