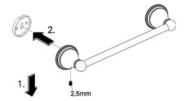

#### **Installation Instructions**

1.

Loosen the set screw on the accessory and remove the backing plate. Position the accessory against the wall and mark outline with pencil.

2

Position the backing plate flat side down on the wall and mark holes with pencil.

3.

Mount to drywall

Predrill holes on the wall to fit wall anchors.

(15/64" Drill bit recommened).

Insert wall anchors into the wall.

Position backing plate flat side down over the anchors and install screws. Mount to wood