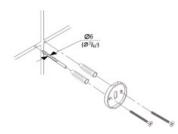

We reserve the right to amend where necessary and without any prior notice.

Base Diameter : 58 | Projection : 77 | Length : 600 | Tube Diameter : 15





### Supplied as:

- Single Towel Rail
- All fixing screws and fasteners

#### **Available Finishes**





Antique Bronze



Polished Chrome

## **Products in the Set**















**Towel Rail 45cms** CAM-TOWEL-45-MA

**Toilet Roll Holder** CAM-PAPER-MA

Robe Hook CAM-HOOK-D-MA

**Towel Ring** CAM-RING-MA

**Tumbler Holder** CAM-TUMBLER-MA

Soap Dispenser CAM-SOAP-MA

#### **Installation Instructions**



1.

Loosen the set screw on the accessory and remove the backing plate. Position the accessory against the wall and mark outline with pencil.



2

Position the backing plate flat side down on the wall and mark holes with pencil.



3.

Mount to drywall

Predrill holes on the wall to fit wall anchors.

(15/64" Drill bit recommened).

Insert wall anchors into the wall.

Position backing plate flat side down over the anchors and install screws. Mount to wood

If installing on wood surface, use wood screws. (No anchors required).



4.

Slide the accessory onto the backing plate and tighten the set screw using Allen Key provided.

Repeat Steps 1 to 4 for the other backing plate